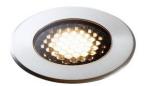

# **RZGU10IG**

Outdoor | Inground

Inground Light Stainless Steel 316 GU10 Max.35W 220VAC D70 IP67 With Recessed Box

### **Description**

Surface housing: corrosion-resistant Stainless steel 316 + tempered glass, Optimised surface for reduced accumulation of dirt. Control gear. Connection cable

LED module: Led GU10. Luminaire head with non-reflective safety glass: corrosion-resistant.

Protection mode IP67: dust-proof and water jet-proof.