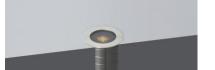

# **RZGU10IG**

Outdoor | Inground

Inground Light Stainless Steel 316 GU10 Max.35W 220VAC D70 IP67 With Recessed Box

### **Description**

Surface housing: corrosion-resistant Stainless steel 316 + tempered glass, Optimised surface for reduced accumulation of dirt. Control gear. Connection cable

LED module: Led GU10. Luminaire head with non-reflective safety glass: corrosion-resistant.

Protection mode IP67: dust-proof and water jet-proof.