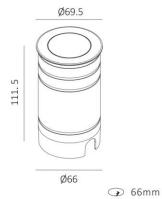

# **RZGU10IG**

Outdoor | Inground

Inground Light Stainless Steel 316 GU10 Max.35W 220VAC D70 IP67 With Recessed Box

# **Technical data**

GU10 Max.35W Light source System Wattage Luminous flux Luminous efficiency

Colour Temperature Colour Rendering Index Colour Deviation Beam Angle Cut-Off Angle Tilt Angle Anti-glare Rating Service Lifetime

**Ingress Protection** IP67

Operation Voltage 220-240VAC, 50Hz Operation Temperature -20°C ~ 45°C

Material Stainless Steel 316 / Aluminum

Finishing SS316, Matt White, Matt Black, Brushed Brass

Lighting control (option) Dali, 0-10V, Triac