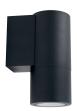

## **RZG35WSA**

Wall Pillar Light Single Fixed With Aluminum GU10 Max.35W 220VAC D60\*H135mm IP65