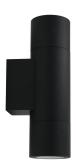

#### **RZG35WDA**

Wall Pillar Light Up & Down With Aluminum 2\*GU10 Max.35W 220VAC D60\*H210mm IP65