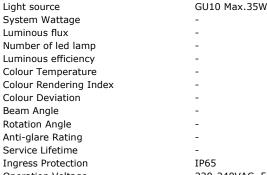

Dimming driver can be optionally sold separately [optional by bulb]: Dali, 0-10V, Wireless.

Protection mode IP65: dust-proof and water jet-proof.

φ60

75

210

GU5.3 Max20W

Operation Voltage 220-240VAC, 50Hz | 12V

-30°C ~ 50°C **Operation Temperature** 

Frame Aluminum

Finishing Matt White, Matt Black or Option Lighting control (option) Dali, 0-10V, Triac, Wireless