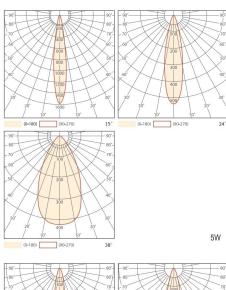

## Technical data

 Light source
 MODULE MR16 LED COB

 System Wattage
 5W | 7W | 9W | 12W | 15W

 Luminous flux
 425Im | 595Im | 765Im | 1020Im | 1275Im

Luminous efficiency 85lm/w or option

Colour Temperature 2700K, 3000K, 4000K, 6000K, [ 2700~6000K ]

Colour Rendering Index CRI>90, [ CRI97 ]

Colour Deviation SDCM<3

Beam Angle 15°, 24°, 38°, [ 10°, 10°x60°, 30°x60° ]

Cut-Off Angle 40°
Tilt Angle 30°
Anti-glare Rating UGR<16

Service Lifetime 50.000 Hrs L70 B20 Ta25