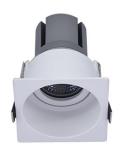

## RZF09MR

Square Recessed Adjustable Downlight With Deep Reflector SQ82

## Description

Housing: Cast aluminium, Adjustable, designed as heat sink, with connection cable.  $0^{\circ}$ - $30^{\circ}$  tilt,  $360^{\circ}$  rotation. Fixing ring: Matt White, Matt Black, ...

Mounting ring: white. Expanding spring fixing for ceiling thicknesses of 5-25mm. Includes control gear with Led driver separate. 2-pole terminal block.