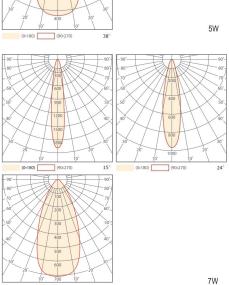

## Technical data

 Light source
 MODULE MR16 LED COB

 System Wattage
 5W | 7W | 9W | 12W | 15W

 Luminous flux
 425Im | 595Im | 765Im | 1020Im | 1275Im

Luminous efficiency 85lm/w or option

Colour Temperature 2700K, 3000K, 4000K, 6000K, [ 2700~6000K ]

Colour Rendering Index CRI>90, [ CRI97 ]

Colour Deviation SDCM<3

Beam Angle 15°, 24°, 38°, [ 10°, 10°x60°, 30°x60° ]

Cut-Off Angle 40°
Tilt Angle 30°
Anti-glare Rating UGR<16

Service Lifetime 50.000 Hrs L70 B20 Ta25