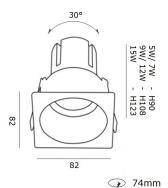

## RZF09MR

Square Recessed Adjustable Downlight With Deep Reflector SQ82

## Technical data

 Light source
 MODULE MR16 LED COB

 System Wattage
 5W | 7W | 9W | 12W | 15W

 Luminous flux
 425Im | 595Im | 765Im | 1020Im | 1275Im

Luminous efficiency 85lm/w or option

Colour Temperature 2700K, 3000K, 4000K, 6000K, [ 2700~6000K ]

Colour Rendering Index CRI>90, [ CRI97 ]

Colour Deviation SDCM<3

Beam Angle 15°, 24°, 38°, [ 10°, 10°x60°, 30°x60° ]

Cut-Off Angle 40°
Tilt Angle 30°
Anti-glare Rating UGR<16

Service Lifetime 50.000 Hrs L70 B20 Ta25

Ingress Protection IP44

Operation Voltage 220-240VAC, 50Hz
Operation Temperature -20°C ~ 45°C
Frame Aluminum

Finishing Matt White, Matt Black

Lighting control (option) Dali, 0-10V, Triac, Wireless, Tunable White