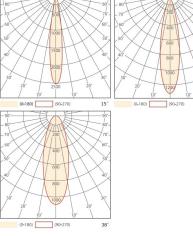

# **Technical data**

| Light source              |
|---------------------------|
| System Wattage            |
| Luminous flux             |
| Luminous efficiency       |
| Colour Temperature        |
| Colour Rendering Index    |
| Colour Deviation          |
| Beam Angle                |
| Cut-Off Angle             |
| Tilt Angle                |
| Anti-glare Rating         |
| Service Lifetime          |
| Ingress Protection        |
| Operation Voltage         |
| Operation Temperature     |
| Frame                     |
| Finishing                 |
| Lighting control (option) |

MODULE MR16 LED COB | 9W 5W | 7W | 12W | 15W 425lm | 595lm | 765lm | 1020lm | 1275lm 85lm/w or option 2700K, 3000K, 4000K, 6000K, [ 2700~6000K ] CRI>90, [ CRI97 ] SDCM<3 15°, 24°, 38°, [ 10°, 10°x60°, 30°x60° ] 40° 30° UGR<16 50.000 Hrs L70 B20 Ta25 IP44 220-240VAC, 50Hz -20°C ~ 45°C Aluminum Matt White, Matt Black Dali, 0-10V, Triac, Wireless, Tunable White