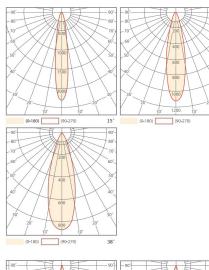

MODULE MR16 LED COB | 9W 5W | 7W | 12W | 15W 425lm | 595lm | 765lm | 1020lm | 1275lm 85lm/w or option 2700K, 3000K, 4000K, 6000K, [ 2700~6000K ] CRI>90, [ CRI97 ] SDCM<3 15°, 24°, 38°, [ 10°, 10°x60°, 30°x60° ] 40° 30° UGR<16 50.000 Hrs L70 B20 Ta25 IP44 220-240VAC, 50Hz -20°C ~ 45°C Aluminum Matt White, Matt Black Dali, 0-10V, Triac, Wireless, Tunable White