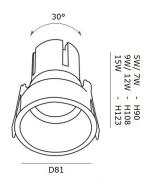

#### RZF07MR

Recessed Adjustable Downlight With Deep Reflector D81

# Description

Housing: Cast aluminium, Adjustable, designed as heat sink, with connection cable. 0°-30° tilt, 360° rotation. Fixing ring: Matt White, Matt Black, ...

Mounting ring: white. Expanding spring fixing for ceiling thicknesses of 5-25mm. Includes control gear with Led driver separate. 2-pole terminal block.

Darklight reflector: Matt White, Matt Black, Customized. High quality optical diffuser reduce LED dazzle light. Optical cut-off 40°. Deep anti-glare design, protect the eye.

MODULE MR16 LED COB | 9W 5W | 7W | 12W | 15W 425lm | 595lm | 765lm | 1020lm | 1275lm 85lm/w or option 2700K, 3000K, 4000K, 6000K, [ 2700~6000K ] CRI>90, [ CRI97 ] SDCM<3 15°, 24°, 38°, [ 10°, 10°x60°, 30°x60° ] 40° 30° UGR<16 50.000 Hrs L70 B20 Ta25 IP44 220-240VAC, 50Hz -20°C ~ 45°C Aluminum Matt White, Matt Black Dali, 0-10V, Triac, Wireless, Tunable White