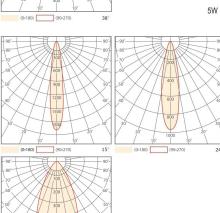

Colour Rendering Index CRI>90, [ CRI97 ]

Colour Deviation SDCM<3

Beam Angle 15°, 24°, 38°, [ 10°, 10°x60°, 30°x60° ]

Cut-Off Angle 40°
Tilt Angle 30°
Anti-glare Rating UGR<16

Service Lifetime 50.000 Hrs L70 B20 Ta25