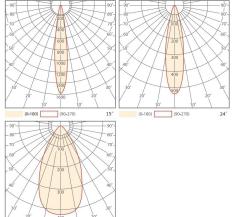

Colour Rendering Index CRI>90, [ CRI97 ]

Colour Deviation SDCM<3

Beam Angle 15°, 24°, 38°, [ 10°, 10°x60°, 30°x60° ]

Cut-Off Angle 40°
Tilt Angle 30°
Anti-glare Rating UGR<16

Service Lifetime 50.000 Hrs L70 B20 Ta25