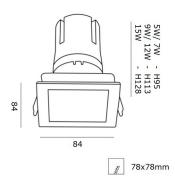

#### RZF03MR

Square Recessed Fixed Downlight With Deep Reflector SQ84

5W | 7W | 9W | 12W | 15W 425lm | 595lm | 765lm | 1020lm | 1275lm 85lm/w or option 2700K, 3000K, 4000K, 6000K, [ 2700~6000K ] CRI>90, [ CRI97 ] SDCM<3 15°, 24°, 38°, [10°, 10°x60°, 30°x60°] 40° UGR<16 50.000 Hrs L70 B20 Ta25 IP44 220-240VAC, 50Hz -20°C ~ 45°C Aluminum Matt White, Matt Black Dali, 0-10V, Triac, Wireless, Tunable White