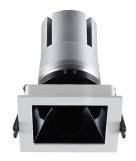

#### RZF03MR

Square Recessed Fixed Downlight With Deep Reflector SQ84

#### Description

Housing: Cast aluminium, Fixed, designed as heat sink, with connection cable. 360° rotation. Fixing ring: Matt White, Matt Black,  $\ldots$ 

Mounting ring: white. Expanding spring fixing for ceiling thicknesses of 5-25mm. Includes control gear with Led driver separate. 2-pole terminal block.

Anti-glare cone with covered mounting detail: Polymethyl, Chrome, Matt White, Matt Black, Customized. High quality optical diffuser reduce LED dazzle light. Optical cut-off 40°. Deep anti-glare design, protect the eye.