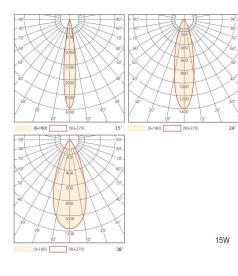

# RZ15MR

Led Module 15W 1275lm CRI90 50.000h IP44

5W | 7W | 9W | 12W | 15W 425lm | 595lm | 765lm | 1020lm | 1275lm 85lm/w or option 2700K, 3000K, 4000K, 6000K, [ 2700~6000K ] CRI>90, [ CRI97 ] SDCM<3 15°, 24°, 38°, [10°, 10°x60°, 30°x60°] 40° UGR<16 50.000 Hrs L70 B20 Ta25 IP44 220-240VAC, 50Hz -20°C ~ 45°C Aluminum Matt White, Matt Black Dali, 0-10V, Triac, Wireless, Tunable White