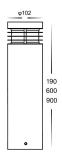

Outdoor | Bollard

Bollard Light With Stainless Steel 304 Body, Anti-Corrosion, PMMA Transparent Diffuser Cover Led Bulb E27 Max.35W 220VAC D102mm IP65

Garden bollard light designed to use LED lamps and a spot optic. Consists of an optical assembly and a base.

Housing, Upper cover and base plate: Stainless Steel 316 Body, Anti-Corrosion. Optimised surface for reduced accumulation of dirt. Durable silicone rubber gasket. Base plate for mounting on ground socket, concrete anchor or mounting plate.

Luminaire head with PMMA Transparent Diffuser Cover, 360° light guidance ring.

Control gear: 1 cable entries. 3-pole terminal block.

LED module: Led Bulb E27.

Protection mode IP65: dust-proof and water jet-proof.