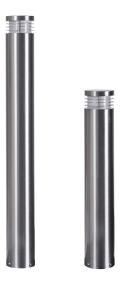

Outdoor | Bollard

Bollard Light With Stainless Steel 304 Body, Anti-Corrosion, PMMA Transparent Diffuser Cover Led Bulb E27 Max.35W 220VAC D102mm IP65

Garden bollard light designed to use LED lamps and a spot optic. Consists of an optical assembly and a base.

Housing, Upper cover and base plate: Stainless Steel 316 Body, Anti-Corrosion. Optimised surface for reduced accumulation of dirt. Durable silicone rubber gasket. Base plate for mounting on ground socket, concrete anchor or mounting plate.

Luminaire head with PMMA Transparent Diffuser Cover, 360° light guidance ring.

Control gear: 1 cable entries. 3-pole terminal block.

LED module: Led Bulb E27.

Protection mode IP65: dust-proof and water jet-proof.