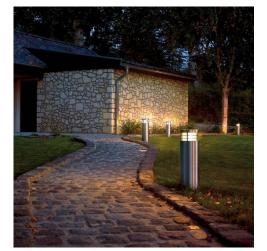

Outdoor | Bollard

Bollard Light With Stainless Steel 304 Body, Anti-Corrosion, PMMA Transparent Diffuser Cover Led Bulb E27 Max.35W 220VAC D102mm IP65

Garden bollard light designed to use LED lamps and a spot optic. Consists of an optical assembly and a base.

Housing, Upper cover and base plate: Stainless Steel 316 Body, Anti-Corrosion. Optimised surface for reduced accumulation of dirt. Durable silicone rubber gasket. Base plate for mounting on ground socket, concrete anchor or mounting plate.

Luminaire head with PMMA Transparent Diffuser Cover, 360° light guidance ring.

Control gear: 1 cable entries. 3-pole terminal block.

LED module: Led Bulb E27.

Protection mode IP65: dust-proof and water jet-proof.