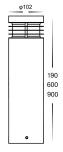

RZE27BLS

Outdoor | Bollard

Bollard Light With Stainless Steel 304 Body, Anti-Corrosion, PMMA Transparent Diffuser Cover Led Bulb E27 Max.35W 220VAC D102mm IP65

### Description

Garden bollard light designed to use LED lamps and a spot optic. Consists of an optical assembly and a base.

Housing, Upper cover and base plate: Stainless Steel 304 Body, Anti-Corrosion. Optimised surface for reduced accumulation of dirt. Durable silicone rubber gasket. Base plate for mounting on ground socket, concrete anchor or mounting plate.

Luminaire head with PMMA Transparent Diffuser Cover, 360° light guidance ring.

Control gear: 1 cable entries. 3-pole terminal block.

LED module: Led Bulb E27.

Protection mode IP65: dust-proof and water jet-proof.