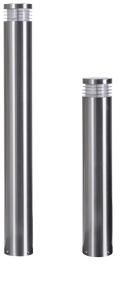

RZE27BLS

Outdoor | Bollard

Bollard Light With Stainless Steel 304 Body, Anti-Corrosion, PMMA Transparent Diffuser Cover Led Bulb E27 Max.35W 220VAC D102mm IP65

### Description

Garden bollard light designed to use LED lamps and a spot optic. Consists of an optical assembly and a base.

Housing, Upper cover and base plate: Stainless Steel 304 Body, Anti-Corrosion. Optimised surface for reduced accumulation of dirt. Durable silicone rubber gasket. Base plate for mounting on ground socket, concrete anchor or mounting plate.

Luminaire head with PMMA Transparent Diffuser Cover, 360° light guidance ring.

Control gear: 1 cable entries. 3-pole terminal block.

LED module: Led Bulb E27.

Protection mode IP65: dust-proof and water jet-proof.