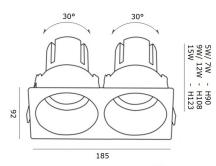

## RZDF07MR

Square Recessed Adjustable Downlight With Deep Reflector 185\*92mm

MODULE MR16 LED COB 2\*5W | 2\*7W | 2\*9W | 2\*12W | 2\*15W 2\*425lm | 2\*595lm | 2\*765lm | 2\*1020lm | 2\*1275lm 85lm/w or option 2700K, 3000K, 4000K, 6000K, [ 2700~6000K ] CRI>90, [ CRI97 ] SDCM<3 15°, 24°, 38°, [ 10°, 10°x60°, 30°x60° ] 40° 30° UGR<16 50.000 Hrs L70 B20 Ta25 IP44 220-240VAC, 50Hz -20°C ~ 45°C Aluminum Matt White, Matt Black Dali, 0-10V, Triac, Wireless, Tunable White