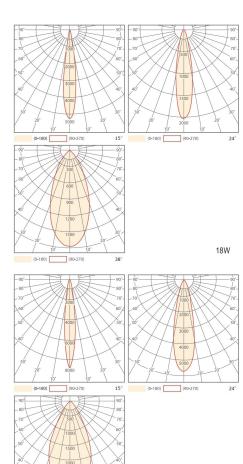

MODULE MR16 LED COB 2\*5W | 2\*7W | 2\*9W | 2\*12W | 2\*15W 2\*425lm | 2\*595lm | 2\*765lm | 2\*1020lm | 2\*1275lm 85lm/w or option 2700K, 3000K, 4000K, 6000K, [ 2700~6000K ] CRI>90, [ CRI97 ] SDCM<3 15°, 24°, 38°, [ 10°, 10°x60°, 30°x60° ] 40° 30° UGR<16 50.000 Hrs L70 B20 Ta25 IP44 220-240VAC, 50Hz -20°C ~ 45°C Aluminum Matt White, Matt Black Dali, 0-10V, Triac, Wireless, Tunable White

# Notes

24W

RIZO | Lighting & Solution