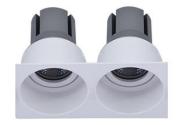

→ 175\*85mm



Indoor | Downlight

## RZDF07MR

Square Recessed Adjustable Downlight With Deep Reflector 185\*92mm

# RZ05MR

Led Module 5W 425lm CRI90 50.000h IP44

## RZ07MR

Led Module 7W 595Im CRI90 50.000h IP44

#### RZ09MR

Led Module 9W 765Im CRI90 50.000h IP44

#### RZ12MR

Led Module 12W 1020lm CRI90 50.000h IP44

#### RZ15MR

Led Module 15W 1275lm CRI90 50.000h IP44

# Description

Housing: Cast aluminium, Adjustable, designed as heat sink, with connection cable.  $0^{\circ}-30^{\circ}$  tilt, 360° rotation. Fixing ring: Matt White, Matt Black, ...

Mounting ring: white. Expanding spring fixing for ceiling thicknesses of 5-25mm. Includes control gear with Led driver separate. 2-pole terminal block.

LED module: High-power LEDs on metal-core PCB. Collimating lens made of opt