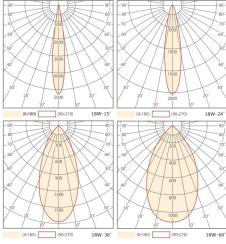

### **Technical data**

MODULE LED COB Light source

System Wattage 18W 20W Luminous flux 1530lm 1700lm

Luminous efficiency 85lm/w or option

Colour Temperature 2700K, 3000K, 4000K, 6000K, [2700~6000K]

Colour Rendering Index CRI>90 Colour Deviation SDCM<3 Beam Angle 15°, 24°, 36°, 60°

Cut-Off Angle 30° Rotation Angle

Anti-glare Rating UGR<16

Service Lifetime 50.000 Hrs L80 B20 Ta25

**Ingress Protection TP44** 

Operation Voltage 220-240VAC, 50Hz -20°C ~ 45°C Operation Temperature Aluminum & Plastic Finishina Matt White, Matt Black