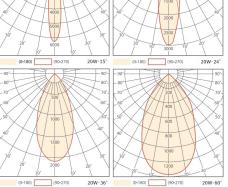

### **Technical data**

MODULE LED COB Light source

System Wattage 18W 20W Luminous flux 1530lm 1700lm

Luminous efficiency 85lm/w or option

Colour Temperature 2700K, 3000K, 4000K, 6000K, [2700~6000K]

Colour Rendering Index CRI>90 Colour Deviation SDCM<3 Beam Angle 15°, 24°, 36°, 60°