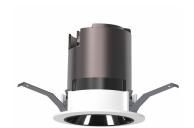

Recessed Fixed Downlight With Anti-Glare Reflector D110

# **Description**

Housing: Cast aluminium & Plastic, Fixed, designed as heat sink, with connection cable. Fixing ring: Matt White, Matt Black, Customized.

Mounting ring: white. Expanding spring fixing for ceiling thicknesses of 5-25mm. Includes control gear with Led driver separate. 2-pole terminal block.

Anti-glare cone with covered mounting detail: Polymethyl, Chrome, Matt White, Matt Black, Customized. High quality optical diffuser reduce LED dazzle light. Optical cut-off 38°. Deep anti-glare design, protect the eye.

Protection Class III.

→ 95mm