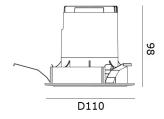

Description**

Housing: Cast aluminium & Plastic, Fixed, designed as heat sink, with connection cable. Fixing ring: Matt White, Matt Black, Customized.

Mounting ring: white. Expanding spring fixing for ceiling thicknesses of 5-25mm. Includes control gear with Led driver separate. 2-pole terminal block.

LED module: High-power LEDs on metal-core PCB. Collimating lens made of optical Polymethyl. Tender and soft light to perfectly present the object without black spot and

Dimming driver can be optionally sold separately: Dali, 0-10V, Triac, Wireless.

Anti-glare cone with covered mounting detail: Polymethyl, Chrome, Matt White, Matt Black, Customized. High quality optical diffuser reduce LED dazzle light. Optical cut-off 38°. Deep anti-glare design, protect the eye.

Protection Class III.



→ 95mm

























### **Technical data**

MODULE LED COB Light source

System Wattage 18W 20W Luminous flux 1530lm 1700lm

Luminous efficiency 85lm/w or option

Colour Temperature 2700K, 3000K, 4000K, 6000K, [2700~6000K]

Colour Rendering Index CRI>90 Colour Deviation SDCM<3 Beam Angle 15°, 24°, 36°, 60°

Cut-Off Angle 30° Rotation Angle

Anti-glare Rating UGR<16

Service Lifetime 50.000 Hrs L80 B20 Ta25

**Ingress Protection TP44** 

Operation Voltage 220-240VAC, 50Hz -20°C ~ 45°C Operation Temperature Aluminum & Plastic Finishina Matt White, Matt Black

Lighting control (option) Dali, 0-10V, Triac, Wireless, Tunable White

#### **Accessories**

Honeycomb can be optionally sold separately

### **Notes**

RiZO | Lighting & Solution - 1 https://rizo-light.com/