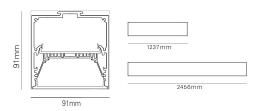

#### RZ9090WL12

Linear Light Fixture Led Rigid Bar 45W 4500lm CRI90 50.000h 96 $^{\circ}$  3-in-1 Dimmable Driver (0~10V, Resistor and PWM) AC 100-277VAC L1237mm With PC Cover Silvery Color IP66

## RZ9090WL24

Linear Light Fixture Led Rigid Bar 90W 9000lm CRI90 50.000h 96° 3-in-1 Dimmable Driver (0 $\sim$ 10V, Resistor and PWM) AC 100-277VAC L2456mm With PC Cover Silvery Color IP66