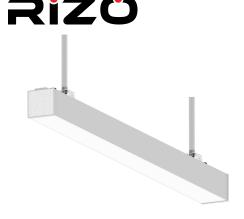

#### RZ9090WL12

Linear Light Fixture Led Rigid Bar 45W 4500lm CRI90 50.000h 96 $^{\circ}$  3-in-1 Dimmable Driver (0~10V, Resistor and PWM) AC 100-277VAC L1237mm With PC Cover Silvery Color IP66

## RZ9090WL24

Linear Light Fixture Led Rigid Bar 90W 9000lm CRI90 50.000h 96° 3-in-1 Dimmable Driver (0 $\sim$ 10V, Resistor and PWM) AC 100-277VAC L2456mm With PC Cover Silvery Color IP66

Separate Circuits.

Suspension and connection accessories available can be optionally sold separately. Supply base made of aluminium, clear power cable and steel suspension cables with millimetric height adjustment system.