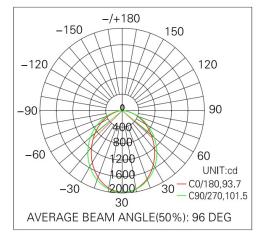

#### **Technical data**

LED SMD Light source System Wattage 45W 90W Luminous flux 4500lm 9000lm Luminous efficiency 100lm/w or option Colour Temperature 2700K, 3000K, 4000K, 5000K, 6000K CRI>90 Colour Rendering Index Colour Deviation SDCM<3 Beam Angle 969 Anti-glare Rating UGR<19

Height Eavg, Emax Angle: 96deg Diameter