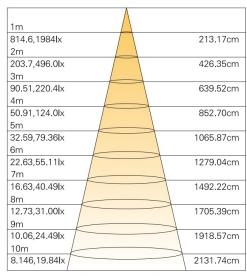

Height Eavg, Emax Angle: 96deg Diameter

# Indoor | Linear Light

#### RZ9090WL12

Linear Light Fixture Led Rigid Bar 45W 4500lm CRI90 50.000h 96 $^{\circ}$  3-in-1 Dimmable Driver (0~10V, Resistor and PWM) AC 100-277VAC L1237mm With PC Cover Silvery Color IP66

## RZ9090WL24

Linear Light Fixture Led Rigid Bar 90W 9000lm CRI90 50.000h 96° 3-in-1 Dimmable Driver (0 $\sim$ 10V, Resistor and PWM) AC 100-277VAC L2456mm With PC Cover Silvery Color IP66

## **Description**

Linear direct and indirect light luminaire with housing made of anodised aluminium profile with matt or textured paint finish.

Frosted diffuser for direct light and clear diffuser for indirect light with user friendly clipping system. Aluminium end caps.

Separate Circuits.

Suspension and connection accessories available