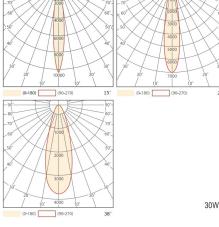

Anti-glare cone with covered mounting detail: Polymethyl, Chrome, Matt White, Matt Black, Customized. High quality optical diffuser reduce LED dazzle light. Cut-off angle 38° with Anti-glare Rating UGR<16.

# **Technical data**

| Light source              |
|---------------------------|
| System Wattage            |
| Luminous flux             |
| Luminous efficiency       |
| Colour Temperature        |
| Colour Rendering Index    |
| Colour Deviation          |
| Beam Angle                |
| Cut-Off Angle             |
| Tilt Angle                |
| Anti-glare Rating         |
| Service Lifetime          |
| Ingress Protection        |
| Operation Voltage         |
| Operation Temperature     |
| Frame                     |
| Finishing                 |
| Lighting control (option) |
|                           |

| LED COB<br>25W   30W   40W   50W<br>2125Im   2550Im   3400Im   4250Im<br>85Im/w or option<br>2700K, 3000K, 4000K, 6000K<br>CRI>90<br>SDCM<3<br>15°, 24°, 38°<br>38°<br>-<br>UGR<16<br>50.000 Hrs L70 B20 Ta25 |  |
|---------------------------------------------------------------------------------------------------------------------------------------------------------------------------------------------------------------|--|
| IP44                                                                                                                                                                                                          |  |
| 220-240VAC, 50Hz                                                                                                                                                                                              |  |
| -20°C ~ 45°C                                                                                                                                                                                                  |  |
| Aluminum                                                                                                                                                                                                      |  |
| Matt White, Matt Black                                                                                                                                                                                        |  |
| Dali, 0-10V, Triac, Wireless                                                                                                                                                                                  |  |
|                                                                                                                                                                                                               |  |