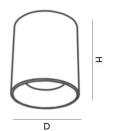

# RiZÖ

| Model   | Dimension | Model   | Dimension |
|---------|-----------|---------|-----------|
| RZ07WSM | D75*H100  | RZ25WSM | D115*H152 |
| RZ09WSM | D75*H100  | RZ30WSM | D115*H152 |
| RZ12WSM | D95*H100  | RZ40WSM | D140*H162 |
| RZ15WSM | D95*H100  | RZ50WSM | D170*H182 |
| RZ20WSM | D95*H152  | RZ60WSM | D205*H212 |