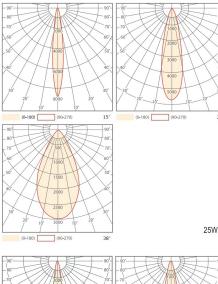

# **Technical data**

| Light source              |
|---------------------------|
| System Wattage            |
| Luminous flux             |
| Luminous efficiency       |
| Colour Temperature        |
| Colour Rendering Index    |
| Colour Deviation          |
| Beam Angle                |
| Cut-Off Angle             |
| Tilt Angle                |
| Anti-glare Rating         |
| Service Lifetime          |
| Ingress Protection        |
| Operation Voltage         |
| Operation Temperature     |
| Frame                     |
| Finishing                 |
| Lighting control (option) |
|                           |

| LED COB<br>25W   30W   40W   50W<br>2125Im   2550Im   3400Im   4250Im<br>85Im/w or option<br>2700K, 3000K, 4000K, 6000K<br>CRI>90<br>SDCM<3<br>15°, 24°, 38°<br>38°<br>-<br>UGR<16<br>50.000 Hrs L70 B20 Ta25 |  |
|---------------------------------------------------------------------------------------------------------------------------------------------------------------------------------------------------------------|--|
| IP44                                                                                                                                                                                                          |  |
| 220-240VAC, 50Hz                                                                                                                                                                                              |  |
| -20°C ~ 45°C                                                                                                                                                                                                  |  |
| Aluminum                                                                                                                                                                                                      |  |
| Matt White, Matt Black                                                                                                                                                                                        |  |
| Dali, 0-10V, Triac, Wireless                                                                                                                                                                                  |  |
|                                                                                                                                                                                                               |  |