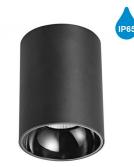

# RZ25WSM

Round Surface Mounted Fixed Downlight With Anti-Glare Reflector Waterproof Led 25W 2125Im CRI90 D115\*H152 50.000h IP65

#### Description

Designed for shallow ceiling void. With the modularized system, it's easy to use and easy to maintain.

Housing: cast aluminium, powder-coated, connection cable. Ceiling fixture: metal. Includes control gear with Led driver. 2-pole terminal block.

Anti-glare cone with covered mounting detail: Polymethyl, Chrome, Matt White, Matt Black, Customized. High quality optical diffuser reduce LED dazzle light. Cut-off angle 38° with Anti-glare Rating UGR<16.

Protection mode IP65: dust-proof and water jet-proof.