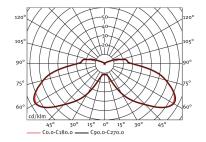

Colour Rendering Index CRI>80
Colour Deviation SDCM<5
Beam Angle Diffused
Rotation Angle Anti-glare Rating -

Service Lifetime 100.000 Hrs L70 B30 Ta35

Ingress Protection IP6

Operation Voltage 100-264VAC, 50Hz
Operation Temperature -40°C ~ 60°C
Frame Aluminum
Finishing Matt Black or Option