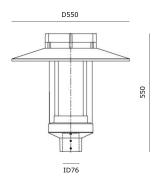

#### RZ20UGB

Urban Garden With Die-cast Aluminum housing, Glass Transparent Diffuser Cover Led 20W 2400lm CRI80 220VAC D550\*H550mm 100.000h IP66 IK08

#### RZ30UGB

Urban Garden With Die-cast Aluminum housing, Glass Transparent Diffuser Cover Led 30W 3600lm CRI80 220VAC D550\*H550mm 100.000h IP66 IK08

#### RZ40UGB

Urban Garden With Die-cast Aluminum housing, Glass Transparent Diffuser Cover Led 40W 4800lm CRI80 220VAC D550\*H550mm 100.000h IP66 IK08

#### RZ55UGB

Urban Garden With Die-cast Aluminum housing, Glass Transparent Diffuser Cover Led 55W 6600lm CRI80 220VAC D550\*H550mm 100.000h IP66 IK08