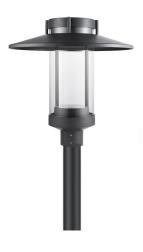

#### RZ20UGB

Urban Garden With Die-cast Aluminum housing, Glass Transparent Diffuser Cover Led 20W 2400lm CRI80 220VAC D550\*H550mm 100.000h IP66 IK08

### Description

Urban Pole Light, designed to use monochrome LED lamps. It consists of a body, an optical assembly and a fixing base.

Housing, pole and base plate: Corrosion-resistant Extruded Aluminum. Optimised surface for reduced accumulation of dirt. Double powder-coated. Durable silicone rubber gasket. Base plate for mounting on ground socket, concrete anchor or mounting plate.

Smooth round decorative ambient lighting post top with clear PMMA diffuser.

Pole and Mounting accessories to be ordered separately.

Control gear: 1 cable entries. 3-pole terminal block. LED module: high-power LEDs on metal-core PCB. Protection mode IP66: dust-proof and water jet-proof.