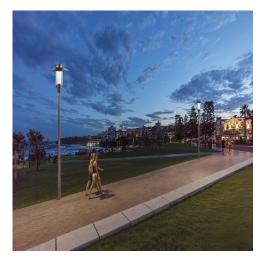

### Description

Urban Pole Light, designed to use monochrome LED lamps. It consists of a body, an optical assembly and a fixing base.

Housing, pole and base plate: Corrosion-resistant Extruded Aluminum. Optimised surface for reduced accumulation of dirt. Double powder-coated. Durable silicone rubber gasket. Base plate for mounting on ground socket, concrete anchor or mounting plate.

Smooth round decorative ambient lighting post top with clear PMMA diffuser.

Pole and Mounting accessories to be ordered separately.

Control gear: 1 cable entries. 3-pole terminal block. LED module: high-power LEDs on metal-core PCB. Protection mode IP66: dust-proof and water jet-proof.

Maximum wind load resistance is 160km/h.