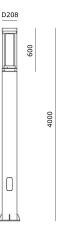

# RZ30PLB

Pole Light With Die-cast Aluminum housing, PMMA Transparent Diffuser Cover and Aluminum Poles Led 30W 3600Im CRI80 220VAC D208\*H4000mm 100.000h IP66 IK08

### RZ40PLB

Pole Light With Die-cast Aluminum housing, PMMA Transparent Diffuser Cover and Aluminum Poles Led 40W 4800Im CRI80 220VAC D208\*H4000mm 100.000h IP66 IK08

# RZ55PLB

Pole Light With Die-cast Aluminum housing, PMMA Transparent Diffuser Cover and Aluminum Poles Led 55W 6600lm CRI80 220VAC D208\*H4000mm 100.000h IP66 IK08

280x280