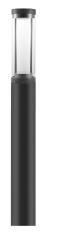

# RZ30PLB

Pole Light With Die-cast Aluminum housing, PMMA Transparent Diffuser Cover and Aluminum Poles Led 30W 3600Im CRI80 220VAC D208\*H4000mm 100.000h IP66 IK08

#### Description

Urban Pole Light, designed to use monochrome LED lamps. It consists of a body, an optical assembly and a fixing base.

Housing, pole and base plate: Corrosion-resistant Extruded Aluminum. Optimised surface for reduced accumulation of dirt. Double powder-coated. Durable silicone rubber gasket. Base plate for mounting on ground socket, concrete anchor or mounting plate. Smooth round decorative ambient lighting post top with clear PMMA diffuser.