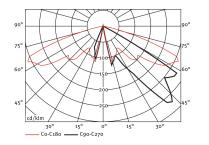

#### **Technical data**

|  | LED SMD<br>30W<br>3600lm      | <br>     | 40W<br>4800lm | <br> | 55W<br>6600lm |
|--|-------------------------------|----------|---------------|------|---------------|
|  | 120lm/w                       | or optio | n             |      |               |
|  | 3000К, 4000К, 5000К<br>CRI>80 |          |               |      |               |
|  |                               |          |               |      |               |
|  | SDCM<5                        |          |               |      |               |
|  | Diffused                      |          |               |      |               |
|  | -                             |          |               |      |               |
|  | -                             |          |               |      |               |
|  | 100.000 Hrs L70 B30 Ta35      |          |               |      |               |
|  | IP66                          |          |               |      |               |
|  | 100-264VAC, 50Hz              |          |               |      |               |
|  | -40°C ~ 60°C                  |          |               |      |               |
|  | Aluminum                      | ۱        |               |      |               |
|  | Matt Black or Option          |          |               |      |               |
|  | Dali, 0-10                    | V, Triac | , Wireless    |      |               |
|  |                               |          |               |      |               |