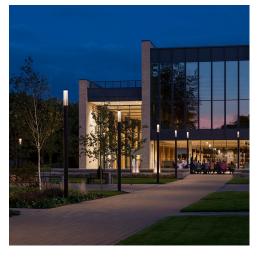

#### Description

Urban Pole Light, designed to use monochrome LED lamps. It consists of a body, an optical assembly and a fixing base.

Housing, pole and base plate: Corrosion-resistant Extruded Aluminum. Optimised surface for reduced accumulation of dirt. Double powder-coated. Durable silicone rubber gasket. Base plate for mounting on ground socket, concrete anchor or mounting plate. Smooth round decorative ambient lighting post top with clear PMMA diffuser.

Mounting accessories to be ordered separately.

Control gear: 1 cable entries. 3-pole terminal block.

LED module: high-power LEDs on metal-core PCB.

Protection mode IP66: dust-proof and water jet-proof.

Maximum wind load resistance is 160km/h.