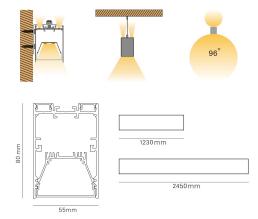

#### RZ5580DL12

Up & Down Linear Light Fixture Led Rigid Bar 45W 4500lm [Up 18W 1800lm Down 27W 2700lm] CRI90 50.000h 96º 3-in-1 Dimmable Driver (0~10V, Resistor and PWM) AC 100-277VAC L1230mm With PC Cover Silvery Color IP40

### RZ5580DL24

Up & Down Linear Light Fixture Led Rigid Bar 90W 9000lm [Up 36W 3600lm Down 54W 5400lm] CRI90 50.000h 96° 3-in-1 Dimmable Driver (0~10V, Resistor and PWM) AC 100-277VAC L2450mm With PC Cover Silvery Color IP40

Installation way Pendant, Recessed, Surface, Wall mounted Silver, Matt White, Matt Black Finishina

Dimming range 1-100% with 0-10V Driver integrated

Lighting control (option) Dali, 0-10V, Wireless