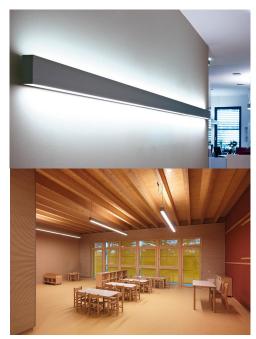

#### Description

Linear direct and indirect light luminaire with housing made of anodised aluminium profile with matt or textured paint finish.

Frosted diffuser for direct light and clear diffuser for indirect light with user friendly clipping system. Aluminium end caps.

Separate Circuits.

Suspension and connection accessories available can be optionally sold separately. Supply base made of aluminium, clear power cable and steel suspension cables with millimetric height adjustment system.