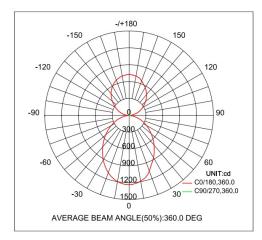

CRI>90 Colour Rendering Index Colour Deviation SDCM<3

Beam Angle 960 Anti-glare Rating UGR<19

Service Lifetime 50.000 Hrs L70 B20 Ta25 IP40

Ingress Protection

220-240VAC, 50Hz Operation Voltage **Operation Temperature** -20°C ~ 45°C Aluminum Frame