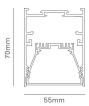

## **Technical data**

LED SMD Light source System Wattage 30W

Luminous flux 3000lm Luminous efficiency 100lm/w or option 2700K, 3000K, 4000K, 5000K, 6000K

Colour Temperature CRI>90 Colour Rendering Index

Colour Deviation SDCM<3 Beam Angle 969 Anti-glare Rating UGR<19

Service Lifetime 50.000 Hrs L70 B20 Ta25

Ingress Protection IP40

220-240VAC, 50Hz Operation Voltage **Operation Temperature** -20°C ~ 45°C Aluminum Frame