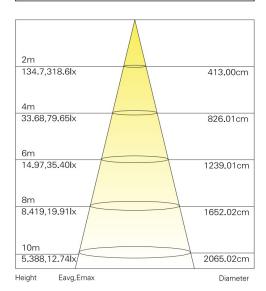

## **Technical data**

LED SMD Light source System Wattage 30W

Luminous flux 3000lm Luminous efficiency 100lm/w or option 2700K, 3000K, 4000K, 5000K, 6000K

Colour Temperature CRI>90 Colour Rendering Index

Colour Deviation SDCM<3 Beam Angle 969 Anti-glare Rating UGR<19

Service Lifetime 50.000 Hrs L70 B20 Ta25

Ingress Protection IP40

220-240VAC, 50Hz Operation Voltage **Operation Temperature** -20°C ~ 45°C Aluminum Frame