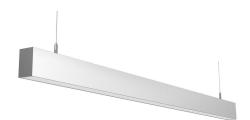

#### RZ5570L12

Linear Light Fixture Led Rigid Bar 30W 3000lm CRI90 50.000h 96º 3-in-1 Dimmable Driver (0~10V, Resistor and PWM) AC 100-277VAC L1230mm With PC Cover Silvery Color IP40

### RZ5570L24

Linear Light Fixture Led Rigid Bar 60W 6000lm CRI90 50.000h 96º 3-in-1 Dimmable Driver (0~10V, Resistor and PWM) AC 100-277VAC L2450mm With PC Cover Silvery Color IP40

## **Description**

Linear direct and indirect light luminaire with housing made of anodised aluminium profile with matt or textured paint finish.

Frosted diffuser for direct light and clear diffuser for indirect light with user friendly clipping system. Aluminium end caps.

## **Technical data**

LED SMD Light source System Wattage 30W

Luminous flux 3000lm Luminous efficiency 100lm/w or option 2700K, 3000K, 4000K, 5000K, 6000K

Colour Temperature CRI>90 Colour Rendering Index