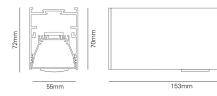

### **Technical data**

Rated power
Detection radius
Max installation height
Detection angle
constant illuminance range
Detection sensitivity
Hold time
Daylight sensor
Stand-by period
Stand-by dimming level
Dimming range
Ingress Protection

Ingress Protection
Operation Voltage
Operation Temperature
Frame

Installation way Finishing 400W 6m 12m 150°

 $10\% \ / \ 50\% \ / \ 75\% \ / \ 100\%$   $5s \ / \ 30s \ / \ 90s \ / \ 3min \ / \ 20min \ / \ +\infty$   $2lux \ / \ 5lux \ / \ 10lux \ / \ 25lux \ / \ 50lux \ / \ 100lux \ / \ Disable$   $0s \ / \ 5s \ / \ 5min \ / \ 10min \ / \ 30min \ / \ 1h \ / \ +\infty$   $10\% \ / \ 20\% \ / \ 30\% \ / \ 50\%$   $1-100\% \ with \ 0-10V \ Dimming \ Port$ 

IP40 220-240VAC, 50Hz

-20°C ~ 45°C Aluminum

Attach to lighting fixture or install separately

Silver, Matt White, Matt Black