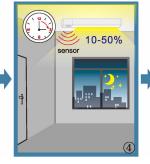

with insufficient ambient light, lighting fixture would work as per hold time if any movement to be detected.

stand-by period function would be activated after hold time function if no any further movement to be detected.

light fixture would be turned off after stand-by period if no any further movement to be detected.