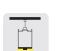

Ceiling mounting 2.5~10m

### **Technical data**

Rated power
Detection radius
Max installation height
Detection angle
constant illuminance range
Detection sensitivity
Hold time
Daylight sensor
Stand-by period
Stand-by dimming level
Dimming range
Ingress Protection

Ingress Protection
Operation Voltage
Operation Temperature
Frame

Installation way Finishing 400W 6m 12m 150°

 $10\% \ / \ 50\% \ / \ 75\% \ / \ 100\%$   $5s \ / \ 30s \ / \ 90s \ / \ 3min \ / \ 20min \ / \ +\infty$   $2lux \ / \ 5lux \ / \ 10lux \ / \ 25lux \ / \ 50lux \ / \ 100lux \ / \ Disable$   $0s \ / \ 5s \ / \ 5min \ / \ 10min \ / \ 30min \ / \ 1h \ / \ +\infty$   $10\% \ / \ 20\% \ / \ 30\% \ / \ 50\%$   $1-100\% \ with \ 0-10V \ Dimming \ Port$ 