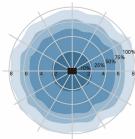

### **Technical data**

Rated power
Detection radius
Max installation height
Detection angle
constant illuminance range
Detection sensitivity
Hold time
Daylight sensor
Stand-by period
Stand-by dimming level
Dimming range
Ingress Protection

Ingress Protection
Operation Voltage
Operation Temperature
Frame

Installation way Finishing 400W 6m 12m 150°

 $10\% \ / \ 50\% \ / \ 75\% \ / \ 100\%$   $5s \ / \ 30s \ / \ 90s \ / \ 3min \ / \ 20min \ / \ +\infty$   $2lux \ / \ 5lux \ / \ 10lux \ / \ 25lux \ / \ 50lux \ / \ 100lux \ / \ Disable$   $0s \ / \ 5s \ / \ 5min \ / \ 10min \ / \ 30min \ / \ 1h \ / \ +\infty$   $10\% \ / \ 20\% \ / \ 30\% \ / \ 50\%$   $1-100\% \ with \ 0-10V \ Dimming \ Port$ 