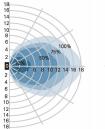

### **Technical data**

Rated power
Detection radius
Max installation height
Detection angle
constant illuminance range
Detection sensitivity
Hold time
Daylight sensor
Stand-by period
Stand-by dimming level
Dimming range
Ingress Protection

Ingress Protection
Operation Voltage
Operation Temperature
Frame

Installation way Finishing 400W 6m 12m 150°

 $10\% \ / \ 50\% \ / \ 75\% \ / \ 100\%$   $5s \ / \ 30s \ / \ 90s \ / \ 3min \ / \ 20min \ / \ +\infty$   $2lux \ / \ 5lux \ / \ 10lux \ / \ 25lux \ / \ 50lux \ / \ 100lux \ / \ Disable$   $0s \ / \ 5s \ / \ 5min \ / \ 10min \ / \ 30min \ / \ 1h \ / \ +\infty$   $10\% \ / \ 20\% \ / \ 30\% \ / \ 50\%$   $1-100\% \ with \ 0-10V \ Dimming \ Port$ 