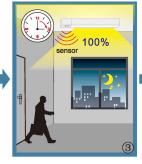

with insufficient ambient light, lighting fixture would work as per hold time if any movement to be detected.

stand-by period function would be activated after hold time function if no any further movement to be detected.