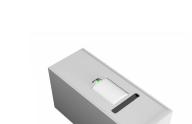

# Indoor | Linear Control Module

#### **RZ5570-YNA**

Hold time on and off photosensitive module, rated power 400W, detection sensitivity 10%/50%/75%/100%; hold time 5s/ 30s/ 90s/ 3min/ 20min/  $+\infty$ ; daylight sensor 2lux/ 5lux/ 10lux/ 25lux/ 50lux/ 100lux/ disable; standby period 0s/ 5s/ 5min/ 10min/ 30min/ 1h/  $+\infty$ ; standby dimming level 10%/ 20%/ 30%/ 50%

## **Description**

Linear direct and indirect light luminaire with housing made of anodised aluminium profile with matt or textured paint finish.

The constant value (lux) of illuminance could be adjusted freedy to satisfy different requests.