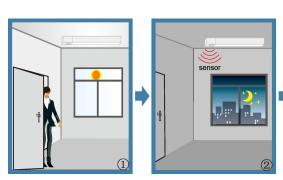

#### **Automation Effect**

with sufficient ambient light, lighting fixture would not work even if movement is detected.

with insufficient ambient light, lighting fixture would not work if no movement to be detected.