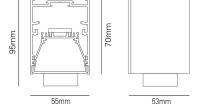

### **Technical data**

| Detection radius<br>Max installation height<br>Detection angle<br>constant illuminance range<br>Detection sensitivity<br>Hold time<br>Daylight sensor<br>Stand-by period<br>Stand-by dimming level<br>Dimming range<br>Ingress Protection<br>Operation Voltage<br>Operation Temperature<br>Frame<br>Installation way | 400W<br>-<br>-<br>180°<br>100 lux ~ 800 lux<br>-<br>-<br>-<br>-<br>-<br>1-100% with 0-10V Dimming Port<br>IP40<br>220-240VAC, 50Hz<br>-20°C ~ 45°C<br>Aluminum<br>Attach to lighting fixture or install separately<br>Silver, Matt White, Matt Black |
|----------------------------------------------------------------------------------------------------------------------------------------------------------------------------------------------------------------------------------------------------------------------------------------------------------------------|------------------------------------------------------------------------------------------------------------------------------------------------------------------------------------------------------------------------------------------------------|
| Finishing                                                                                                                                                                                                                                                                                                            | Silver, Matt White, Matt Black                                                                                                                                                                                                                       |