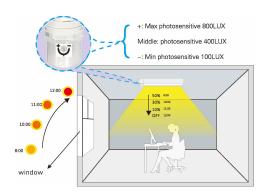

Photosensitive value is the value of sensor position, photosensitive value need to be adjusted accordingly to different position: when the actual illuminance is lower than setting value, lighting fixture would work by Max power; when the actual illuminance is higher than setting value, lighting fixture would work by Min power or turn off.

#### **RZ5570-DND**

Constant illuminance photosensitive module, rated power 400W, 0~10V dimming, 1%~100% dimming range, constant illuminance 100lux  $\sim$  800lux

#### **Automation Effect**

<mark>50%</mark> 30% 1% 90% 300LUX 🎽 300LUX 🖊 300LUX 300LUX (2)3 (4)(1)Brightness in the Morning Brightness in the Noon Brightness at Nightfall Brightness in the Evening

Connect to 1-10V dimming port to use internal photocell to detect ambient lux and adjust proper artificial light automatically which is in need.