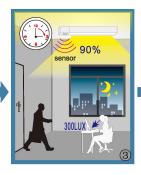

with insufficient ambient light, lighting fixture would work as per constant illuminance value if any movement is detected.

stand-by period function would be activated after hold time function if no any further movement to be detected.

light fixture would turned off after sttand-by period if no any further movement to be detected.