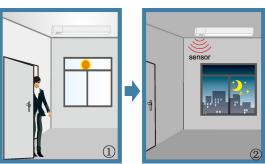

#### **Automation Effect**

Finishing

sufficient with ambient light, lighting fixture would not work even if movement is detected.

with insufficient ambient light, lighting fixture would not work if no movement to he detected.