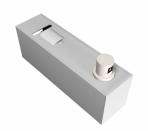

## **Description**

Linear direct and indirect light luminaire with housing made of anodised aluminium profile with matt or textured paint finish.

The constant value (lux) of illuminance could be adjusted freedy to satisfy different requests.

Suspension and connection accessories available can be optionally sold separately.

400W