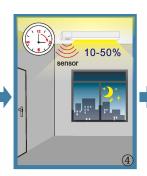

with insufficient ambient light, lighting fixture would work as per constant illuminance value if any movement is detected.

stand-by period function would be activated after hold time function if no any further movement to be detected.