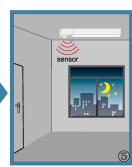

light fixture would turned off after sttand-by period if no any further movement to be detected.