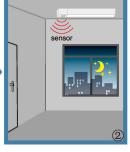

#### **Automation Effect**

Finishing

sufficient with ambient light, lighting fixture would not work even if movement is detected.

with insufficient ambient light, lighting fixture would not work if no movement to he detected.