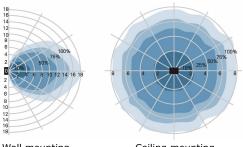

The actual illuminance will be automatically adjusted according to setting value.

Wall mounting 1~1.8m

Ceiling mounting 2.5~10m

### **Technical data**

Rated power Detection radius Max installation height Detection angle constant illuminance range Detection sensitivity Hold time Daylight sensor Stand-by period Stand-by dimming level Dimming range **Ingress Protection** Operation Voltage **Operation Temperature** Frame Installation way

6m 12m 150° 100 lux ~ 800 lux 10% / 50% / 75% / 100% 5s / 30s / 90s / 3min / 20min / +∞ 2lux/ 5lux/ 10lux/ 25lux/ 50lux/ 100lux/ Disable 0s / 5s / 5min / 10min / 30min / 1h / +∞ 10% / 20% / 30% / 50% 1-100% with 0-10V Dimming Port IP40