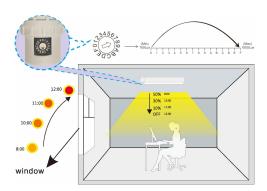

#### **Automation Effect**

Finishing

sufficient with ambient light, lighting fixture would not work even if movement is detected.

with insufficient ambient light, lighting fixture would not work if no movement to he detected.

with insufficient ambient light, lighting fixture would work as per constant illuminance value if any movement is detected.

stand-by period function would be activated after hold time function if no any further movement to be detected.

light fixture would turned off after sttand-by period if no any further movement to be detected.