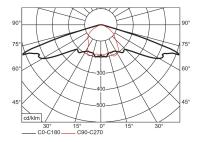

# Technical data

 Light source
 LED SMD

 System Wattage
 35W | 45W | 60W |

 Luminous flux
 4200lm | 5400lm | 7200lm |

Number of led lamp -Luminous efficiency 120lm/w or option

Colour Temperature 3000K, 4000K, 5000K
Colour Rendering Index CRI>80
Colour Deviation SDCM<5
Beam Angle Diffused

Rotation Angle Anti-glare Rating

Service Lifetime 100.000 Hrs L70 B30 Ta35

Ingress Protection IP6

Operation Voltage 100-264VAC, 50Hz
Operation Temperature -40°C ~ 60°C
Frame Aluminum
Finishing Matt Black or Option