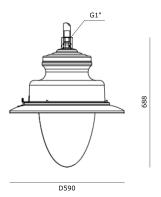

#### RZ35UGD

Urban Garden With Die-cast Aluminum housing, Glass Transparent Diffuser Cover Led 35W 4200lm CRI80 100.000h 220VAC D590\*688mm IP66 IK08

#### RZ45UGD

Urban Garden With Die-cast Aluminum housing, Glass Transparent Diffuser Cover Led 45W 5400lm CRI80 100.000h 220VAC D590 $^{*}$ 688mm IP66 IK08

#### **RZ60UGD**

Urban Garden With Die-cast Aluminum housing, Glass Transparent Diffuser Cover Led 60W 7200lm CRI80 100.000h 220VAC D590\*688mm IP66 IK08

#### RZ75UGD

Urban Garden With Die-cast Aluminum housing, Glass Transparent Diffuser Cover Led 75W 9000lm CRI80 100.000h 220VAC D590\*688mm IP66 IK08