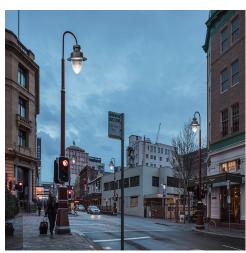

#### **Description**

Urban Pole Light, designed to use monochrome LED lamps. It consists of a body, an optical assembly and a fixing base.

Housing, pole and base plate: Corrosion-resistant Extruded Aluminum. Optimised surface for reduced accumulation of dirt. Double powder-coated. Durable silicone rubber gasket. Base plate for mounting on ground socket, concrete anchor or mounting plate.

Smooth round decorative ambient lighting post top with clear PMMA diffuser.

Pole and Mounting accessories to be ordered separately.

Control gear: 1 cable entries. 3-pole terminal block. LED module: high-power LEDs on metal-core PCB. Protection mode IP66: dust-proof and water jet-proof.

Maximum wind load resistance is 160km/h.

75W

9000lm