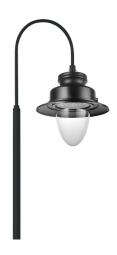

#### **Description**

Urban Pole Light, designed to use monochrome LED lamps. It consists of a body, an optical assembly and a fixing base.

Housing, pole and base plate: Corrosion-resistant Extruded Aluminum. Optimised surface for reduced accumulation of dirt. Double powder-coated. Durable silicone rubber gasket. Base plate for mounting on ground socket, concrete anchor or mounting plate.

Smooth round decorative ambient lighting post top with clear PMMA diffuser.

Pole and Mounting accessories to be ordered separately.

Control gear: 1 cable entries. 3-pole terminal block. LED module: high-power LEDs on metal-core PCB. Protection mode IP66: dust-proof and water jet-proof.

Maximum wind load resistance is 160km/h.

75W

9000lm