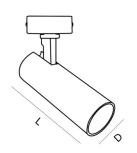

# RiZÖ

| Model   | Dimension  | Model   | Dimension  |
|---------|------------|---------|------------|
| RZ10SMT | D55*L115mm | RZ30SMT | D70*L155mm |
| RZ15SMT | D55*L115mm | RZ35SMT | D85*L155mm |
| RZ20SMT | D70*L135mm | RZ40SMT | D85*L155mm |