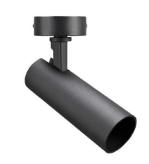

#### RZ10SMT

Surface Mounted Adjustable Spotlight Led 10W 850Im CRI90 D55\*L115 50.000h IP20

#### Description

Housing: cast aluminium, powder-coated;  $355^\circ$  rotation,  $90^\circ$  tilt on the bracket. Color: Matt Black, Matt White, Customized.

Bracket: cast aluminium/polymer, coated; 2-pin connection.