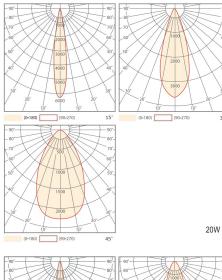

### **Technical data**

| Light source              |
|---------------------------|
| System Wattage            |
| Luminous flux             |
| Luminous efficiency       |
| Colour Temperature        |
| Colour Rendering Index    |
| Colour Deviation          |
| Beam Angle                |
| Cut-Off Angle             |
| Tilt Angle                |
| Anti-glare Rating         |
| Service Lifetime          |
| Ingress Protection        |
| Operation Voltage         |
| Operation Temperature     |
| Frame                     |
| Finishing                 |
| Lighting control (option) |

LED COB 10W | 15W | 20W | 30W | 35W | 40W 850lm | 1275lm | 1700lm | 2550lm | 2975lm | 3400lm 85lm/w or option 2700K, 3000K, 4000K, 6000K CRI>90 SDCM<3 15°, 30°, 45° 90° Tilt | 330° Swivel UGR<19 50.000 Hrs L70 B20 Ta25 IP20 220-240VAC, 50Hz -20°C ~ 45°C Aluminum Matt White, Matt Black Dali, 0-10V, Triac, Wireless