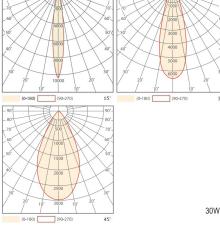

LED COB 10W | 15W | 20W | 30W | 35W | 40W 850lm | 1275lm | 1700lm | 2550lm | 2975lm | 3400lm 85lm/w or option 2700K, 3000K, 4000K, 6000K CRI>90 SDCM<3 15°, 30°, 45° 90° Tilt | 330° Swivel UGR<19 50.000 Hrs L70 B20 Ta25 IP20 220-240VAC, 50Hz -20°C ~ 45°C Aluminum Matt White, Matt Black Dali, 0-10V, Triac, Wireless