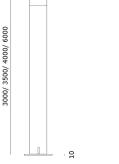

### RZ30PLF

Pole Light With Extruded Aluminum Led 30W 3600lm CRI80 220VAC L1000\*H3000mm 100.000h IP66 IK08

# RZ30PLF

Pole Light With Extruded Aluminum Led 30W 3600Im CRI80 220VAC L1000\*H3500mm 100.000h IP66 IK08

## RZ40PLF

Pole Light With Extruded Aluminum Led 40W 4800lm CRI80 220VAC L1000\*H4000mm 100.000h IP66 IK08

# RZ60PLF

Pole Light With Extruded Aluminum Led 60W 7200lm CRI80 220VAC L1000\*H6000mm 100.000h IP66 IK08