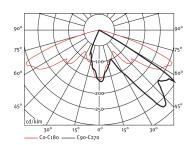

#### **Technical data**

| Light source<br>System Wattage<br>Luminous flux<br>Number of led lamp<br>Luminous efficiency<br>Colour Temperature<br>Colour Rendering Index<br>Colour Deviation<br>Beam Angle<br>Rotation Angle<br>Anti-glare Rating<br>Service Lifetime<br>Ingress Protection<br>Operation Voltage<br>Operation Temperature<br>Frame<br>Finishing |
|-------------------------------------------------------------------------------------------------------------------------------------------------------------------------------------------------------------------------------------------------------------------------------------------------------------------------------------|
| Frame<br>Finishing<br>Lighting control (option)                                                                                                                                                                                                                                                                                     |
|                                                                                                                                                                                                                                                                                                                                     |

| 30W       | 1        | 40W      | 1 | 60W    |
|-----------|----------|----------|---|--------|
| 3600lm    | 1        | 4800lm   |   | 7200lm |
| -         |          |          |   |        |
| 120lm/w   | or optio | n        |   |        |
| 3000K, 4  |          |          |   |        |
| CRI>80    |          |          |   |        |
| SDCM<5    |          |          |   |        |
| Diffused  |          |          |   |        |
| -         |          |          |   |        |
| -         |          |          |   |        |
| 100.000 I | Hrs L70  | B30 Ta35 |   |        |
| IP66      |          |          |   |        |
| 100-264   | AC, 50H  | Ηz       |   |        |
| -40°C ~ 6 | 50°C     |          |   |        |
|           |          |          |   |        |