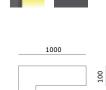

### RZ30PLF

Pole Light With Extruded Aluminum Led 30W 3600lm CRI80 220VAC L1000\*H3000mm 100.000h IP66 IK08

# RZ30PLF

Pole Light With Extruded Aluminum Led 30W 3600Im CRI80 220VAC L1000\*H3500mm 100.000h IP66 IK08

## RZ40PLF

Pole Light With Extruded Aluminum Led 40W 4800lm CRI80 220VAC L1000\*H4000mm 100.000h IP66 IK08

# RZ60PLF

Pole Light With Extruded Aluminum Led 60W 7200lm CRI80 220VAC L1000\*H6000mm 100.000h IP66 IK08