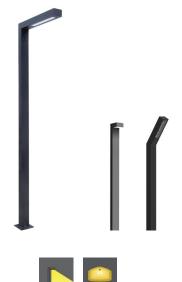

# Outdoor | Pole Light

### RZ30PLF

Pole Light With Extruded Aluminum Led 30W 3600lm CRI80 220VAC L1000\*H3000mm 100.000h IP66 IK08

# RZ30PLF

Pole Light With Extruded Aluminum Led 30W 3600Im CRI80 220VAC L1000\*H3500mm 100.000h IP66 IK08

## RZ40PLF

Pole Light With Extruded Aluminum Led 40W 4800lm CRI80 220VAC L1000\*H4000mm 100.000h IP66 IK08

# RZ60PLF

Pole Light With Extruded Aluminum Led 60W 7200lm CRI80 220VAC L1000\*H6000mm 100.000h IP66 IK08

#### Description

Urban Pole Light, designed to use monochrome LED lamps. It consists of a body, an optical assembly and a fixing base.

Housing, pole and base plate: Corrosion-resistant Extruded Aluminum. Optimised surface for reduced accumulation of dirt. Double powder-coated. Durable silicone rubber gasket. Base plate for mounting on ground socket, concrete anchor or mounting plate.

LED SMD

Luminaire head with diffused light guidance ring.

Mounting accessories to be ordered separately.

Control gear: 1 cable entries. 3-pole terminal block.

LED module: high-power LEDs on metal-core PCB.

Protection mode IP66: dust-proof and water jet-proof.

Maximum wind load resistance is 160km/h.