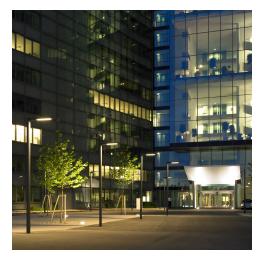

#### Description

Urban Pole Light, designed to use monochrome LED lamps. It consists of a body, an optical assembly and a fixing base.

Housing, pole and base plate: Corrosion-resistant Extruded Aluminum. Optimised surface for reduced accumulation of dirt. Double powder-coated. Durable silicone rubber gasket. Base plate for mounting on ground socket, concrete anchor or mounting plate.

LED SMD

Luminaire head with diffused light guidance ring.

Mounting accessories to be ordered separately.

Control gear: 1 cable entries. 3-pole terminal block.

LED module: high-power LEDs on metal-core PCB.

Protection mode IP66: dust-proof and water jet-proof.

Maximum wind load resistance is 160km/h.