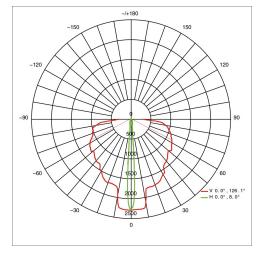

Colour Rendering Index CRI>80, [CRI>90]

Colour Deviation SDCM<3

Beam Angle 8°x150° 2°x150°

Rotation Angle Anti-glare Rating

Service Lifetime 50.000 Hrs L80 B20 Ta35

**Ingress Protection** IP65

Operation Voltage 24VDC 100-240VAC, 50Hz