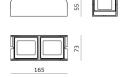

#### RZ2065OLA

Outline Light With Die-casting Aluminum, Toughened Glass Cover Led 20W 1400lm CRI80 80\*150° 24VDC 55\*73\*L165mm 50.000h IP65

#### RZ3665OLB

Outline Light With Die-casting Aluminum, Toughened Glass Cover Led 36W 2520lm CRI80 20\*150° 220VAC 53\*97\*L280mm 50.000h IP65