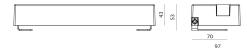

#### RZ2065OLA

Outline Light With Die-casting Aluminum, Toughened Glass Cover Led 20W 1400lm CRI80 80\*150° 24VDC 55\*73\*L165mm 50.000h IP65

#### RZ3665OLB

Outline Light With Die-casting Aluminum, Toughened Glass Cover Led 36W 2520lm CRI80 20\*150° 220VAC 53\*97\*L280mm 50.000h IP65