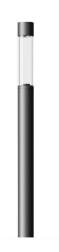

## **Description**

Urban Pole Light, designed to use monochrome LED lamps. It consists of a body, an optical assembly and a fixing base.

Housing, pole and base plate: Corrosion-resistant Extruded Aluminum. Optimised surface for reduced accumulation of dirt. Double powder-coated. Durable silicone rubber gasket. Base plate for mounting on ground socket, concrete anchor or mounting plate.

Smooth round decorative ambient lighting post top with clear PMMA diffuser.

Mounting accessories to be ordered separately.

Control gear: 1 cable entries. 3-pole terminal block.

LED module: high-power LEDs on metal-core PCB.

#### RZ30PLA

Pole Light With Die-cast Aluminum housing, PMMA Transparent Diffuser Cover and Aluminum Poles Led 30W 3600lm CRI80 220VAC D200\*H3500mm 100.000h IP66 IK08