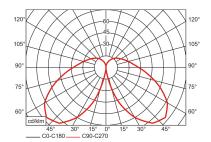

## **Technical data**

Light source LED SMD System Wattage 30W

Luminous flux Number of led lamp

Luminous efficiency 120lm/w or option Colour Temperature 3000K, 4000K, 5000K

Colour Rendering Index CRI>80
Colour Deviation SDCM<5
Beam Angle Diffused

Rotation Angle Anti-glare Rating

Service Lifetime 100.000 Hrs L70 B30 Ta35

Ingress Protection IP66

Operation Voltage 100-264VAC, 50Hz Operation Temperature  $-40^{\circ}\text{C} \sim 60^{\circ}\text{C}$  Frame Aluminum