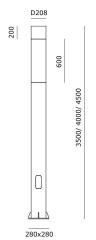

#### RZ30PLA

Pole Light With Die-cast Aluminum housing, PMMA Transparent Diffuser Cover and Aluminum Poles Led 30W 3600lm CRI80 220VAC D200\*H3500mm 100.000h IP66 IK08

#### **RZ45PLA**

Pole Light With Die-cast Aluminum housing, PMMA Transparent Diffuser Cover and Aluminum Poles Led 45W 5400lm CRI80 220VAC D200\*H4000mm 100.000h IP66 IK08

## **RZ45PLA**

Pole Light With Die-cast Aluminum housing, PMMA Transparent Diffuser Cover and Aluminum Poles Led 45W 5400lm CRI80 220VAC D200\*H4500mm 100.000h IP66 IK08