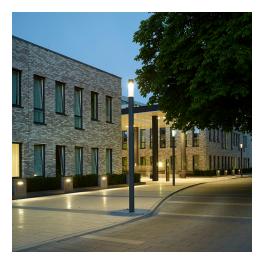

## **Description**

Urban Pole Light, designed to use monochrome LED lamps. It consists of a body, an optical assembly and a fixing base.

Housing, pole and base plate: Corrosion-resistant Extruded Aluminum. Optimised surface for reduced accumulation of dirt. Double powder-coated. Durable silicone rubber gasket. Base plate for mounting on ground socket, concrete anchor or mounting plate.

Smooth round decorative ambient lighting post top with clear PMMA diffuser.

Mounting accessories to be ordered separately.

Control gear: 1 cable entries. 3-pole terminal block.

LED module: high-power LEDs on metal-core PCB.

 $\label{protection} \mbox{ Protection mode IP66: dust-proof and water jet-proof.}$ 

Maximum wind load resistance is 160km/h.

3600lm |

45W

5400lm