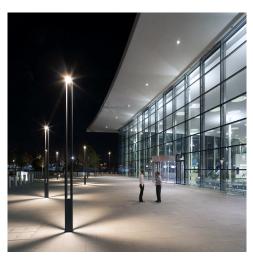

## **Description**

Urban Pole Light, designed to use monochrome LED lamps. It consists of a body, an optical assembly and a fixing base.

Housing, pole and base plate: Corrosion-resistant Extruded Aluminum. Optimised surface for reduced accumulation of dirt. Double powder-coated. Durable silicone rubber gasket. Base plate for mounting on ground socket, concrete anchor or mounting plate.

Luminaire head with diffused light guidance ring.

Mounting accessories to be ordered separately.

Control gear: 1 cable entries. 3-pole terminal block. LED module: high-power LEDs on metal-core PCB. Protection mode IP66: dust-proof and water jet-proof.