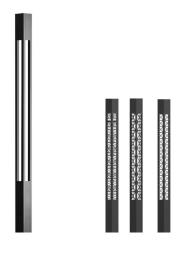

#### RZ25PLH

Pole Light With Extruded Aluminum Led 25W 2500lm CRI80 220VAC 180\*180\*H2500mm 100.000h IP66 IK08

#### RZ30PLH

Pole Light With Extruded Aluminum Led 30W 3000lm CRI80 220VAC 180\*180\*H3000mm 100.000h IP66 IK08

### **RZ35PLH**

Pole Light With Extruded Aluminum Led 35W 3500lm CRI80 220VAC 180\*180\*H3500mm 100.000h IP66 IK08

#### RZ35PLH

Pole Light With Extruded Aluminum Led 35W 3500lm CRI80 220VAC 180\*180\*H4000mm 100.000h IP66 IK08