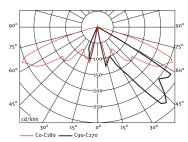

## Technical data

 Light source
 LED COB

 System Wattage
 25W | 30W | 35W

 Luminous flux
 2500lm | 3000lm | 3500lm

Number of led lamp 1 Led
Luminous efficiency 100lm/w or option
Colour Temperature 3000K, 4000K, 5000K

Colour Rendering Index CRI>80
Colour Deviation SDCM<5
Beam Angle Diffused
Rotation Angle Anti-glare Rating -

Service Lifetime 100.000 Hrs L70 B30 Ta35

Ingress Protection IP6

 $\begin{array}{lll} \text{Operation Voltage} & 100\text{-}264\text{VAC}, 50\text{Hz} \\ \text{Operation Temperature} & -40^{\circ}\text{C} \sim 60^{\circ}\text{C} \\ \text{Frame} & \text{Aluminum} \\ \text{Finishing} & \text{Matt Black or Option} \\ \text{Lighting control (option)} & \text{Dali, 0-10V, Triac, Wireless} \end{array}$ 