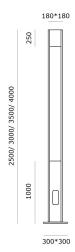

#### RZ25PLH

Pole Light With Extruded Aluminum Led 25W 2500lm CRI80 220VAC 180\*180\*H2500mm 100.000h IP66 IK08

#### RZ30PLH

Pole Light With Extruded Aluminum Led 30W 3000lm CRI80 220VAC 180\*180\*H3000mm 100.000h IP66 IK08

### **RZ35PLH**

Pole Light With Extruded Aluminum Led 35W 3500lm CRI80 220VAC 180\*180\*H3500mm 100.000h IP66 IK08

#### RZ35PLH

Pole Light With Extruded Aluminum Led 35W 3500lm CRI80 220VAC 180\*180\*H4000mm 100.000h IP66 IK08