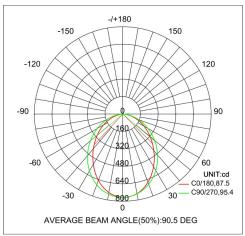

Colour Deviation SDCM<3
Beam Angle 90°

Beam Angle 90°
Cut-Off Angle Tilt Angle Anti-glare Rating UGR<19

Service Lifetime 50.000 Hrs L70 B20 Ta25

Ingress Protection IP44

 $\begin{array}{lll} \mbox{Operation Voltage} & 220\text{-}240\mbox{VAC}, \ 50\mbox{Hz} \\ \mbox{Operation Temperature} & -20\mbox{°C} \sim 45\mbox{°C} \\ \mbox{Frame} & \mbox{Aluminum \& PMMA} \\ \end{array}$ 