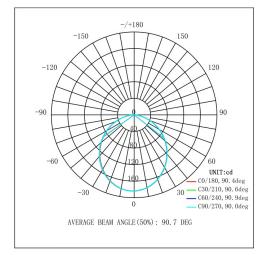

Colour Deviation SDCM<3
Beam Angle 90°

Beam Angle 90°
Cut-Off Angle Tilt Angle Anti-glare Rating UGR<19

Service Lifetime 50.000 Hrs L70 B20 Ta25

Ingress Protection IP44

 $\begin{array}{lll} \mbox{Operation Voltage} & 220\text{-}240\mbox{VAC}, \ 50\mbox{Hz} \\ \mbox{Operation Temperature} & -20\mbox{°C} \sim 45\mbox{°C} \\ \mbox{Frame} & \mbox{Aluminum \& PMMA} \\ \end{array}$ 