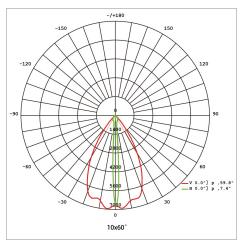

Colour Deviation SDCM<3

Beam Angle 8°, 15°, 20°, 30°, 45°, 60°, [15x30°], [10x60°]

Rotation Angle -Anti-glare Rating -

Service Lifetime 50.000 Hrs L80 B20 Ta35

Ingress Protection IP67

Operation Voltage 100-240VAC, 50Hz | 24VDC