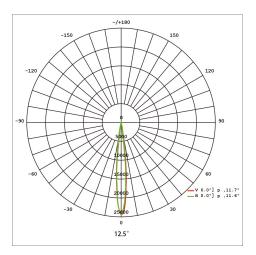

Colour Deviation SDCM<3

Beam Angle 8°, 15°, 20°, 30°, 45°, 60°, [15x30°], [10x60°]

Rotation Angle -Anti-glare Rating -

Service Lifetime 50.000 Hrs L80 B20 Ta35

Ingress Protection IP67

Operation Voltage 100-240VAC, 50Hz | 24VDC