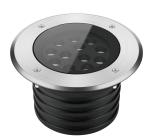

#### RZ2267IGB

Inground Light Stainless Steel 316 Cover, Anti-Corrosion, Transparent Toughened Glass Led 22W 1760lm CRI80 24VDC D210mm 50.000h IP67 With Recessed Box

### **Description**

Recessed luminaire that can be installed in concrete floors or in the ground. It is designed to use LED lamps, for lighting, fixed optic.

Housing: Die-casting Aluminum with Stainless Steel 316 Cover, Anti-Corrosion, No-Rinse surface treatment. Surface with electrostatic plastic coating and Optimised for reduced accumulation of dirt, with a high level of weather resistance. Stainless steel fasteners in grade 316, Durable silicone rubber gasket.

Luminaire head with transparent toughened non-reflective glass, resist the impact and friction.

Control gear: Longitudinally watertight cable, 1 cable entries. [3] 2-pole terminal block. Installation with separate connection sleeve.

LED module: High-power LEDs on metal-core PCB. Collimating lens made of optical Polymethyl. Tender and soft light to perfectly present the object without black spot and dark area.

Dimming driver can be optionally sold separately: Dali, 0-10V, Triac, Wireless. Protection mode IP67: dust-proof and and accidental immersion up to 1m deep. Suitable for walk-over with a maximum static load resistance of 300kg.