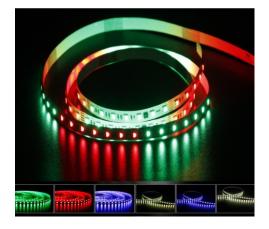

#### RZ1820WSP

RGBW Pixel Led Strip 18W/m RGB+White [R 130lm G 314lm B 76lm + W 400lm] 24VDC 50.000h IP20 5M/roll

### RZ1867WSP

RGBW Pixel Led Strip 18W/m RGB+White [R 130lm G 314lm B 76lm + W 400lm] 24VDC 50.000h IP67 5M/roll

#### Description

LED Strip, adopting self-encapsulated LED, highlight SMD, flexible FPC, tape available. High-energy efficacy achieving, 3 steps MacAdam, soft light to perfectly present the object without black spot and dark area.