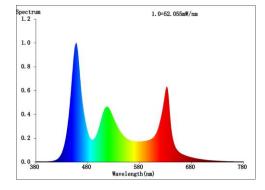

## Technical data

Light source LED SMD

System Wattage 18W/m [4x4,5W]

Luminous flux [R 130lm G 314lm B 76lm + W 400lm] Luminous efficiency -

Colour Temperature RGBW [RGB+White (2700K to 6000K)]

Colour Rendering Index

Colour Deviation SDCM<3
Beam Angle 120°
Max.Length 5m [optional]

 Cut length
 100mm

 Led/m
 70pcs

 Pixel
 10pix/m

Service Lifetime 50.000 Hrs L70 B20 Ta25
Ingress Protection IP20 | IP67 | Option

Operation Voltage 24VDC Operation Temperature  $-20^{\circ}\text{C} \sim 45^{\circ}\text{C}$ 