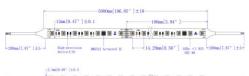

## Technical data

Light source LED SMD

System Wattage 18W/m [4x4,5W]

Luminous flux [R 130lm G 314lm B 76lm + W 400lm] Luminous efficiency -

Colour Temperature RGBW [RGB+White (2700K to 6000K)]

Colour Rendering Index

Colour Deviation SDCM<3
Beam Angle 120°
Max.Length 5m [optional]

 Cut length
 100mm

 Led/m
 70pcs

 Pixel
 10pix/m

Service Lifetime 50.000 Hrs L70 B20 Ta25
Ingress Protection IP20 | IP67 | Option

Operation Voltage 24VDC Operation Temperature  $-20^{\circ}\text{C} \sim 45^{\circ}\text{C}$ 