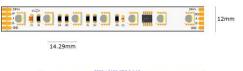

## Technical data

Light source LED SMD

System Wattage 18W/m [4x4,5W]

Luminous flux [R 130lm G 314lm B 76lm + W 400lm] Luminous efficiency -

Colour Temperature RGBW [RGB+White (2700K to 6000K)]

Colour Rendering Index

Colour Deviation SDCM<3
Beam Angle 120°
Max.Length 5m [optional]

 Cut length
 100mm

 Led/m
 70pcs

 Pixel
 10pix/m

Service Lifetime 50.000 Hrs L70 B20 Ta25
Ingress Protection IP20 | IP67 | Option

Operation Voltage 24VDC Operation Temperature  $-20^{\circ}\text{C} \sim 45^{\circ}\text{C}$ 