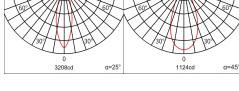

## **Technical data**

Light source System Wattage Luminous flux Number of led lamp Luminous efficiency Colour Temperature Colour Rendering Index **Colour Deviation** Beam Angle Rotation Angle Anti-glare Rating Service Lifetime **Ingress Protection Operation Voltage Operation Temperature** Frame Finishing Lighting control (option) LED COB 16W 1040lm 9 Led 65lm/w or option 2700K, 3000K, 4000K, 6000K, [RGB] CRI>80 SDCM<3 8°, 15°, 25°, 45°

50.000 Hrs L80 B20 Ta35 IP68 24VDC -30°C ~ 50°C Stainless Steel 316 Non-Color Dali, 0-10V, Triac, Wireless, DMX512