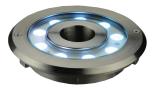

### **RZ1668UWF**

Underwater Fountain Light Stainless Steel 316 Body, Anti-Corrosion, Transparent Toughened Glass Led 16W 1040lm CRI80 24VDC D196mm 50.000h IP68 With Radial Hole D50mm

## Description

Recessed luminaire that can be installed in underwater or in the ground. It is designed to use LED lamps, for lighting, fixed optic.

Housing: Stainless Steel 316 Body, Anti-Corrosion, No-Rinse surface treatment. Optimised surface for reduced accumulation of dirt, with a high level of weather resistance. Stainless steel fasteners in grade 316, Durable silicone rubber gasket.

Luminaire head with transparent toughened non-reflective glass, resist the impact and friction.

Control gear: Longitudinally watertight cable, 1 cable entries. 2-pole terminal block.

LED module: High-power LEDs on metal-core PCB. Collimating lens made of optical Polymethyl. Tender and soft light to perfectly present the object without black spot and dark area.