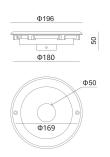

### **RZ1668UWF**

Underwater Fountain Light Stainless Steel 316 Body, Anti-Corrosion, Transparent Toughened Glass Led 16W 1040lm CRI80 24VDC D196mm 50.000h IP68 With Radial Hole D50mm

## **Technical data**

Light source System Wattage Luminous flux Number of led lamp Luminous efficiency Colour Temperature Colour Rendering Index **Colour Deviation** Beam Angle Rotation Angle Anti-glare Rating Service Lifetime **Ingress Protection Operation Voltage Operation Temperature** Frame Finishing Lighting control (option) LED COB 16W 1040lm 9 Led 65lm/w or option 2700K, 3000K, 4000K, 6000K, [RGB] CRI>80 SDCM<3 8°, 15°, 25°, 45°

50.000 Hrs L80 B20 Ta35 IP68 24VDC -30°C ~ 50°C Stainless Steel 316 Non-Color Dali, 0-10V, Triac, Wireless, DMX512