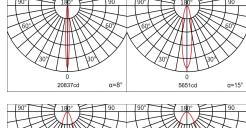

## **Technical data**

Light source System Wattage Luminous flux Number of led lamp Luminous efficiency Colour Temperature Colour Rendering Index **Colour Deviation** Beam Angle Rotation Angle Anti-glare Rating Service Lifetime **Ingress Protection Operation Voltage Operation Temperature** Frame Finishing Lighting control (option) LED COB 16W 1040lm 9 Led 65lm/w or option 2700K, 3000K, 4000K, 6000K, [RGB] CRI>80 SDCM<3 8°, 15°, 25°, 45°