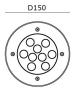

#### **RZ1667IGB**

Inground Light Stainless Steel 316 Cover, Anti-Corrosion, Transparent Toughened Glass Led 16W 1280Im CRI80 24VDC D150mm 50.000h IP67 With Recessed Box

## **Technical data**

Light source LED COB
System Wattage 16W
Luminous flux 1280lm
Number of led lamp 9 Led

Luminous efficiency 80lm/w or option

Colour Temperature 2700K, 3000K, 4000K, 6000K, [RGB]

Colour Rendering Index CRI>80, [CRI>90]