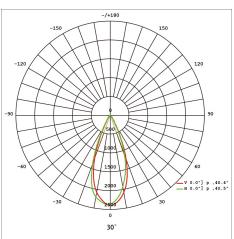

Colour Deviation SDCM<3

Beam Angle 8°, 15°, 20°, 30°, 45°, 60°, [15x30°], [10x60°]

Rotation Angle -Anti-glare Rating -

Service Lifetime 50.000 Hrs L80 B20 Ta35

Ingress Protection IP67

Operation Voltage 100-240VAC, 50Hz | 24VDC