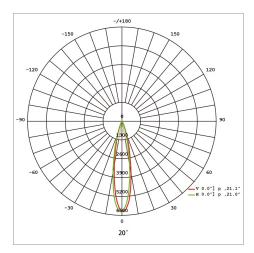

Colour Deviation SDCM<3

Beam Angle 8°, 15°, 20°, 30°, 45°, 60°, [15x30°], [10x60°]

Rotation Angle -Anti-glare Rating -

Service Lifetime 50.000 Hrs L80 B20 Ta35

Ingress Protection IP67

Operation Voltage 100-240VAC, 50Hz | 24VDC