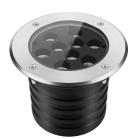

#### **RZ1667IGB**

Inground Light Stainless Steel 316 Cover, Anti-Corrosion, Transparent Toughened Glass Led 16W 1280Im CRI80 24VDC D150mm 50.000h IP67 With Recessed Box

### Description

Recessed luminaire that can be installed in concrete floors or in the ground. It is designed to use LED lamps, for lighting, fixed optic.

Housing: Die-casting Aluminum with Stainless Steel 316 Cover, Anti-Corrosion, No-Rinse surface treatment. Surface with electrostatic plastic coating and Optimised for reduced accumulation of dirt, with a high level of weather resistance. Stainless steel fasteners in grade 316, Durable silicone rubber gasket.

Luminaire head with transparent toughened non-reflective glass, resist the impact and friction.

Control gear: Longitudinally watertight cable, 1 cable entries. [3] 2-pole terminal block. Installation with separate connection sleeve.

LED module: High-power LEDs on metal-core PCB. Collimating lens made of optical Polymethyl. Tender and soft light to perfectly present the object without black spot and dark area.

Dimming driver can be optionally sold separately: Dali, 0-10V, Triac, Wireless. Protection mode IP67: dust-proof and and accidental immersion up to 1m deep. Suitable for walk-over with a maximum static load resistance of 300kg.