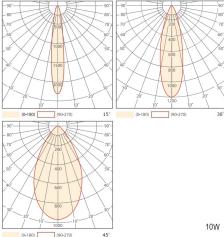

#### RZ40TR

Track Light Led 40W 3400lm CRI90 D85\*L155 50.000h IP20

Colour Rendering Index CRI>90
Colour Deviation SDCM<3
Beam Angle 15°, 30°, 45°
Cut-Off Angle -

Tilt Angle 90° Tilt | 330° Swivel

Anti-glare Rating UGR<19

Service Lifetime 50.000 Hrs L70 B20 Ta25

Ingress Protection IP20