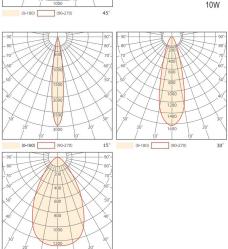

# Technical data

Light source LED COB

 System Wattage
 10W
 | 15W
 | 20W
 | 30W
 | 35W
 | 40W

 Luminous flux
 850lm
 | 1275lm
 | 1700lm
 | 2550lm
 | 2975lm
 | 3400lm

Luminous efficiency 85lm/w or option

Colour Temperature 2700K, 3000K, 4000K, 6000K

Colour Rendering Index CRI>90
Colour Deviation SDCM<3
Beam Angle 15°, 30°, 45°
Cut-Off Angle -

Tilt Angle 90° Tilt | 330° Swivel

Anti-glare Rating UGR<19

Service Lifetime 50.000 Hrs L70 B20 Ta25

Ingress Protection IP20