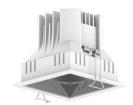

### **RZ0755FS**

Square Recessed Fixed Downlight With Anti-Glare Reflector Led 7W 595Im CRI90 SQ64 50.000h White IP44

### **RZ1575FS**

Square Recessed Fixed Downlight With Anti-Glare Reflector Led 15W 1275lm CRI90 SQ86 50.000h White IP44

#### **RZ2595FS**

Square Recessed Fixed Downlight With Anti-Glare Reflector Led 25W 2125lm CRI90 SQ106 50.000h White IP44

# Description

Housing: Cast aluminium, Fixed, designed as heat sink, with connection cable. 0°-25° tilt. Fixing ring: Matt White, Matt Black, Customized.

Mounting ring: white. Expanding spring fixing for ceiling thicknesses of 5-25mm. Includes control gear with Led driver separate. 2-pole terminal block.

Anti-glare cone with covered mounting detail: Polymethyl, Chrome, Shining Silver, Matt White, Matt Black, Customized. High quality optical diffuser reduce LED dazzle light. Optical cut-off 40°. Deep anti-glare design, protect the eye.