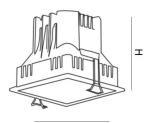

SQ

| Model    | Dimension     | Cut-out |
|----------|---------------|---------|
| RZ0755FS | 64*64*H59mm   | 55*55mm |
| RZ1575FS | 86*86*H78mm   | 75*75mm |
| RZ2595FS | 106*106*H92mm | 95*95mm |

# Description

Housing: Cast aluminium, Fixed, designed as heat sink, with connection cable. 0°-25° tilt. Fixing ring: Matt White, Matt Black, Customized.

Mounting ring: white. Expanding spring fixing for ceiling thicknesses of 5-25mm. Includes control gear with Led driver separate. 2-pole terminal block.