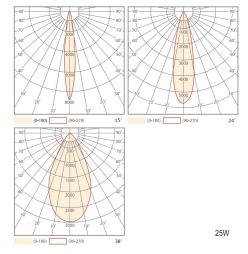

# **Technical data**

 Light source
 LED COB

 System Wattage
 7W
 | 15W
 | 25W

 Luminous flux
 595Im
 | 1275Im
 | 2125Im

Luminous efficiency 85lm/w or option
Colour Temperature 2700K, 3000K, 4000K, 6000K

Colour Rendering Index CRI>90
Colour Deviation SDCM<3
Beam Angle 15°, 24°, 38°

Cut-Off Angle 40°
Tilt Angle -

Anti-glare Rating UGR<16

Service Lifetime 50.000 Hrs L70 B20 Ta25

Ingress Protection IP4

Operation Voltage 220-240VAC, 50Hz Operation Temperature  $-20^{\circ}\text{C} \sim 45^{\circ}\text{C}$  Frame Aluminum