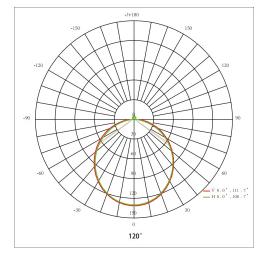

## Technical data

Light source LED SMD System Wattage 10W 15W Luminous flux 700lm 1050lm Number of led lamp 156 Led Luminous efficiency 70lm/w or option 2700K, 3000K, 4000K, 6000K, [RGB] Colour Temperature Colour Rendering Index CRI>80, [CRI>90] SDCM<3 Colour Deviation Beam Angle 120°