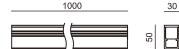

# RZ1067ILA

Outdoor | Linear Light

Inground Linear Light With Die-casting Aluminum, Surface with White Polymer Coating Led 10W 700lm CRI80 24VDC L1000mm 50.000h IP67

### RZ1567ILA

Inground Linear Light With Die-casting Aluminum, Surface with White Polymer Coating Led 15W 1050lm CRI80 24VDC L1000mm 50.000h IP67