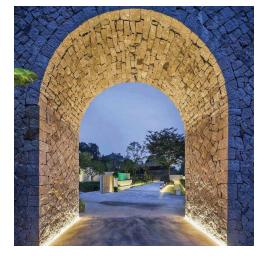

# RZ1067ILA

Outdoor | Linear Light

Inground Linear Light With Die-casting Aluminum, Surface with White Polymer Coating Led 10W 700lm CRI80 24VDC L1000mm 50.000h IP67

### RZ1567ILA

Inground Linear Light With Die-casting Aluminum, Surface with White Polymer Coating Led 15W 1050lm CRI80 24VDC L1000mm 50.000h IP67

### Description

LED linear luminaire for inground, ceiling-recessed and LED video display application. Housing: Die-casting Aluminum, Anti-Corrosion, surface with anodizing treatment and optimised for reduced accumulation of dirt, with a high level of weather resistance. Two mounting brackets for positioning as required: corrosion-resistant aluminium. 135° tilt. Luminaire head with Surface with White Polymer Coating, resist the impact and friction, has excellent rainwater clean ability.