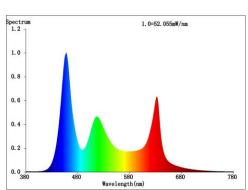

#### **Technical data**

LED SMD Light source System Wattage 15W/m [3x5W] [R 130lm G 314lm B 76lm] Luminous flux Luminous efficiency RGB Colour Temperature Colour Rendering Index **Colour Deviation** SDCM<3 Beam Angle 120° Max.Length 5m [optional] Cut length 100mm Led/m 70pcs Pixel 10pix/m 50.000 Hrs L70 B20 Ta25 Service Lifetime **Ingress Protection** IP20 IP67 Operation Voltage 24VDC **Operation Temperature** -20°C ~ 45°C DMX512, Dali, 0-10V, Wireless Lighting control (option)