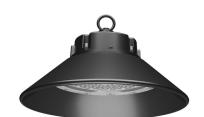

Indoor | Highbay

UFO Highbay Light With Die Casting Aluminum Led 100W 15000lm CRI80 220VAC 75.000h D280\*H155mm IP65 IK08