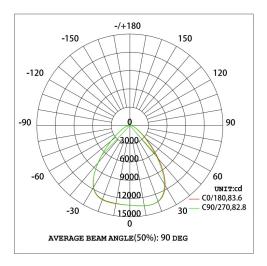

Colour Rendering Index CRI>80

Colour Rendering Index CRI>80

Colour Deviation SDCM<5

Beam Angle 60°, 90°, 120°

Cut-Off Angle Tilt Angle Anti-glare Rating -

Service Lifetime 75.000 Hrs L70 B30 Ta25

Ingress Protection IP65 IK08
Operation Voltage 100-240VAC, 50Hz
Operation Temperature -30°C ~ 50°C
Frame Aluminum