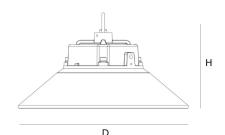

Indoor | Highbay

UFO Highbay Light With Die Casting Aluminum Led 100W 15000lm CRI80 220VAC 75.000h D280\*H155mm IP65 IK08

### RZ150HB

UFO Highbay Light With Die Casting Aluminum Led 150W 22500lm CRI80 220VAC 75.000h D300\*H172mm IP65 IK08

### RZ180HB

UFO Highbay Light With Die Casting Aluminum Led 180W 27000lm CRI80 220VAC 75.000h D320\*H192mm IP65 IK08

| Model    | Dimensions  |
|----------|-------------|
| RZ100HBA | D280*H155mm |
| RZ150HBA | D300*H172mm |
| RZ180HBA | D320*H192mm |