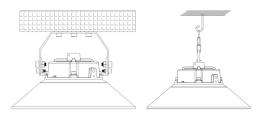

# **Description**

Housing: Die-cast Aluminum with inner aluminum heatsink, High transmittance and better thermal conductivity. The Led shell adopts optical polar PC materials, which ensures the light even, high transmittance. Instant start, no flickering, no humming, no hazardous material.

The ends where cable comes out, there are with waterproof PG connections, it secures the cable and keep water and dust from entering.

Dimming driver can be optionally sold separately: Dali, 0-10V, Triac, Wireless, Microwave motion sensor and Emergency.

Long life span, more than 50,000 hours, greatly reduce the cost of light source replacement and maintenance.

Buckle design is easy for ceiling mounting and suspension, with optional accessory kit sold separately.

IP65 waterproof, dust-proof and anti-corrosion, smooth appearance, easy to clean.