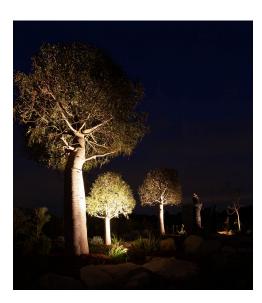

### Description

Outdoor floodlight designed to use LED lamps and a spot optic. Consists of an optical assembly and a base.

Housing, hinge and mounting plate: Stainless Steel 316 Body, Anti-Corrosion, ensures even in salty environments, especially suitable for underwater lighting. Optimised surface for reduced accumulation of dirt, with a high level of weather resistance. Hinge with 130° tilt. Mounting plate rotatable through 350°.