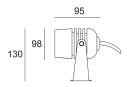

### Description

Outdoor floodlight designed to use LED lamps and a spot optic. Consists of an optical assembly and a base.

Housing, hinge and mounting plate: Stainless Steel 316 Body, Anti-Corrosion, ensures even in salty environments, especially suitable for underwater lighting. Optimised surface for reduced accumulation of dirt, with a high level of weather resistance. Hinge with 130° tilt. Mounting plate rotatable through 350°.