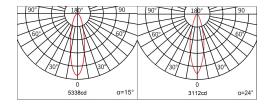

Colour Deviation SDCM<3

Beam Angle 15°, 24°, 36°, 50°, [20x50°]
Rotation Angle 130° Tilt | 350° Swivel
Anti-glare Rating Accessory options
Service Lifetime 50.000 Hrs L80 B20 Ta35