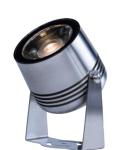

### Description

Outdoor floodlight designed to use LED lamps and a spot optic. Consists of an optical assembly and a base.

Housing, hinge and mounting plate: Stainless Steel 316 Body, Anti-Corrosion, ensures even in salty environments, especially suitable for underwater lighting. Optimised surface for reduced accumulation of dirt, with a high level of weather resistance. Hinge with 130° tilt. Mounting plate rotatable through 350°.

Luminaire head with transparent toughened non-reflective glass, resist the impact and friction.

Control gear: Longitudinally watertight cable, 1 cable entries. 2-pole terminal block.

LED module: High-power LEDs on metal-core PCB. Collimating lens made of optical Polymethyl. Tender and soft light to perfectly present the object without black spot and dark area.