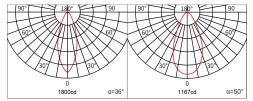

Colour Deviation SDCM<3

Beam Angle 15°, 24°, 36°, 50°, [20x50°]
Rotation Angle 130° Tilt | 350° Swivel
Anti-glare Rating Accessory options
Service Lifetime 50.000 Hrs L80 B20 Ta35