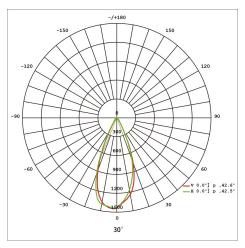

Colour Deviation SDCM<3

Beam Angle 8°, 15°, 20°, 30°, 45°, 60°, [15x30°], [10x60°]

Rotation Angle
Anti-glare Rating

Service Lifetime 50.000 Hrs L80 B20 Ta35

Ingress Protection IP67

Operation Voltage 100-240VAC, 50Hz | 24VDC