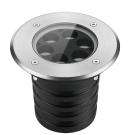

### RZ1267IGB

Inground Light Stainless Steel 316 Cover, Anti-Corrosion, Transparent Toughened Glass Led 12W 960lm CRI80 24VDC D130mm 50.000h IP67 With Recessed Box

### Description

Recessed luminaire that can be installed in concrete floors or in the ground. It is designed to use LED lamps, for lighting, fixed optic.

Housing: Die-casting Aluminum with Stainless Steel 316 Cover, Anti-Corrosion, No-Rinse surface treatment. Surface with electrostatic plastic coating and Optimised for reduced accumulation of dirt, with a high level of weather resistance. Stainless steel fasteners in grade 316, Durable silicone rubber gasket.

Luminaire head with transparent toughened non-reflective glass, resist the impact and friction.

Control gear: Longitudinally watertight cable, 1 cable entries. [3] 2-pole terminal block. Installation with separate connection sleeve.

LED module: High-power LEDs on metal-core PCB. Collimating lens made of optical Polymethyl. Tender and soft light to perfectly present the object without black spot and dark area.

Dimming driver can be optionally sold separately: Dali, 0-10V, Triac, Wireless. Protection mode IP67: dust-proof and and accidental immersion up to 1m deep. Suitable for walk-over with a maximum static load resistance of 300kg.