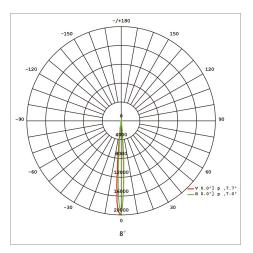

Colour Deviation SDCM<3

Beam Angle 8°, 15°, 20°, 30°, 45°, 60°, [15x30°], [10x60°]

Rotation Angle
Anti-glare Rating

Service Lifetime 50.000 Hrs L80 B20 Ta35

Ingress Protection IP67

Operation Voltage 100-240VAC, 50Hz | 24VDC