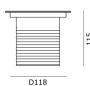

### RZ1267IGB

Inground Light Stainless Steel 316 Cover, Anti-Corrosion, Transparent Toughened Glass Led 12W 960lm CRI80 24VDC D130mm 50.000h IP67 With Recessed Box

### Description

Recessed luminaire that can be installed in concrete floors or in the ground. It is designed to use LED lamps, for lighting, fixed optic.

Housing: Die-casting Aluminum with Stainless Steel 316 Cover, Anti-Corrosion, No-Rinse surface treatment. Surface with electrostatic plastic coating and Optimised for reduced accumulation of dirt, with a high level of weather resistance. Stainless steel fasteners in grade 316, Durable silicone rubber gasket.