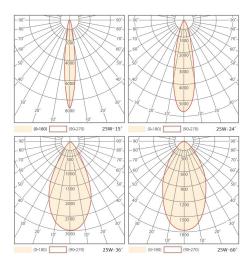

#### RZ25MXL

Led Module 25W 2125lm CRI90 50.000h IP44

## **Technical data**

Light source MODULE LED COB

25W 30W System Wattage 35W Luminous flux 2125lm 2550lm 2975lm

Luminous efficiency 85lm/w or option

Colour Temperature 2700K, 3000K, 4000K, 6000K, [2700~6000K]

CRI>90 Colour Rendering Index Colour Deviation SDCM<3 Beam Angle 15°, 24°, 36°, 60° 38°

Cut-Off Angle

0° Tilt | 360° Swivel Rotation Angle

Anti-glare Rating UGR<16

50.000 Hrs L80 B20 Ta25 Service Lifetime