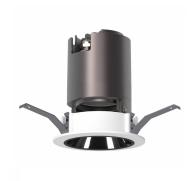

#### RZ125FXL

Recessed Fixed Downlight With Anti-Glare Reflector D140

### **Description**

Housing: Cast aluminium, Fixed, designed as heat sink, with connection cable. 360° rotation. Fixing ring: Matt White, Matt Black, Customized.

Mounting ring: white. Expanding spring fixing for ceiling thicknesses of 5-25mm. Includes control gear with Led driver separate. 2-pole terminal block.

Anti-glare cone with covered mounting detail: Polymethyl, Chrome, Matt White, Matt Black, Customized. High quality optical diffuser reduce LED dazzle light. Optical cut-off 38°. Deep anti-glare design, protect the eye.