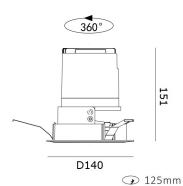

#### RZ125FXL

Recessed Fixed Downlight With Anti-Glare Reflector D140

### **Description**

Housing: Cast aluminium, Fixed, designed as heat sink, with connection cable. 360° rotation. Fixing ring: Matt White, Matt Black, Customized.

Mounting ring: white. Expanding spring fixing for ceiling thicknesses of 5-25mm. Includes control gear with Led driver separate. 2-pole terminal block.

CRI>90 Colour Rendering Index Colour Deviation SDCM<3 Beam Angle 15°, 24°, 36°, 60° 38°

Cut-Off Angle

0° Tilt | 360° Swivel Rotation Angle

Anti-glare Rating UGR<16

50.000 Hrs L80 B20 Ta25 Service Lifetime