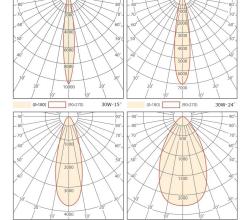

#### RZ30MXL

Led Module 30W 2550lm CRI90 50.000h IP44

## **Technical data**

Light source MODULE LED COB

25W 30W System Wattage 35W Luminous flux 2125lm 2550lm 2975lm

Luminous efficiency 85lm/w or option

Colour Temperature 2700K, 3000K, 4000K, 6000K, [2700~6000K]

CRI>90 Colour Rendering Index Colour Deviation SDCM<3 Beam Angle 15°, 24°, 36°, 60° 38°

Cut-Off Angle

0° Tilt | 360° Swivel Rotation Angle

Anti-glare Rating UGR<16

50.000 Hrs L80 B20 Ta25 Service Lifetime