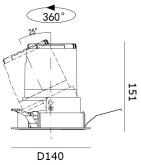

#### Description

Housing: Cast aluminium, Adjustable, designed as heat sink, with connection cable.  $0^{\circ}-25^{\circ}$  tilt, 360° rotation. Fixing ring: Matt White, Matt Black, Customized.

Mounting ring: white. Expanding spring fixing for ceiling thicknesses of 5-25mm. Includes control gear with Led driver separate. 2-pole terminal block.

MODULE LED COB 25W 30W 35W Ι 2125lm 2550lm 2975lm Т 85lm/w or option 2700K, 3000K, 4000K, 6000K, [2700~6000K] CRI>90 SDCM<3 15°, 24°, 36°, 60° 38° 25° Tilt | 360° Swivel UGR<16 50.000 Hrs L80 B20 Ta25 IP44 220-240VAC, 50Hz -20°C ~ 45°C Aluminum Matt White, Matt Black Dali, 0-10V, Triac, Wireless, Tunable White