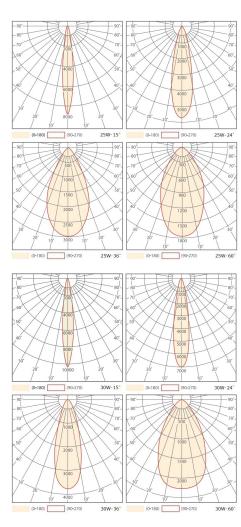

MODULE LED COB 25W 30W 35W Ι 2125lm 2550lm 2975lm Т 85lm/w or option 2700K, 3000K, 4000K, 6000K, [2700~6000K] CRI>90 SDCM<3 15°, 24°, 36°, 60° 38° 25° Tilt | 360° Swivel UGR<16 50.000 Hrs L80 B20 Ta25 IP44 220-240VAC, 50Hz -20°C ~ 45°C Aluminum Matt White, Matt Black Dali, 0-10V, Triac, Wireless, Tunable White