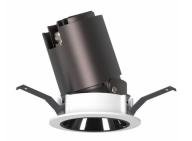

#### RZ125AXL

Recessed Adjustable Downlight With Anti-Glare Reflector D140

RZ25MXL

Led Module 25W 2125Im CRI90 50.000h IP44

#### Description

Housing: Cast aluminium, Adjustable, designed as heat sink, with connection cable.  $0^{\circ}-25^{\circ}$  tilt, 360° rotation. Fixing ring: Matt White, Matt Black, Customized.

Mounting ring: white. Expanding spring fixing for ceiling thicknesses of 5-25mm. Includes control gear with Led driver separate. 2-pole terminal block.

Anti-glare cone with covered mounting detail: Polymethyl, Chrome, Matt White, Matt Black, Customized. High quality optical diffuser reduce LED dazzle light. Optical cut-off 38°. Deep anti-glare design, protect the eye.