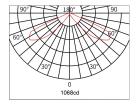

## **Technical data**

LED SMD Light source System Wattage 10W 800lm Luminous flux Number of led lamp

Luminous efficiency 80lm/w or option

Colour Temperature 2700K, 3000K, 4000K, 6000K

Colour Rendering Index CRI>80, [CRI>90] SDCM<3 Colour Deviation Diffused Beam Angle

Rotation Angle Anti-glare Rating UGR<19

Service Lifetime 50.000 Hrs L70 B30 Ta35

**Ingress Protection** IP65

220-240VAC, 50Hz Operation Voltage Operation Temperature -30°C ~ 50°C Frame Aluminum

Finishing Matt Black or Option Lighting control (option) Dali, 0-10V, Triac, Wireless