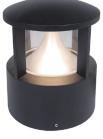

## **RZ10BLG**

Bollard Light With Die-casting Aluminum, PMMA Transparent Diffuser Cover Led 10W 800lm CRI80 220VAC D215\*H240mm 50.000h IP65

## Description

Garden bollard light designed to use LED lamps and a spot optic. Consists of an optical assembly and a base.

Housing, Upper cover and base plate: Die-casting Aluminum, Anti-Corrosion. Optimised surface for reduced accumulation of dirt. Double powder-coated. Durable silicone rubber gasket. Base plate for mounting on ground socket, concrete anchor or mounting plate. Luminaire head with PMMA Transparent Diffuser Cover, 360° light guidance ring.

Anti-glare cone: corrosion-resistant cast aluminum. Glare-free above the light aperture.

Mounting accessories to be ordered separately. Control gear: 1 cable entries. 3-pole terminal block. LED module: high-power LEDs on metal-core PCB. Protection mode IP65: dust-proof and water jet-proof.