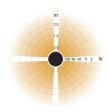

## **Technical data**

LED SMD Light source System Wattage 10W 800lm Luminous flux Number of led lamp

Luminous efficiency 80lm/w or option

Colour Temperature 2700K, 3000K, 4000K, 6000K

Colour Rendering Index CRI>80, [CRI>90] SDCM<3 Colour Deviation Diffused Beam Angle

Rotation Angle Anti-glare Rating UGR<19

Service Lifetime 50.000 Hrs L70 B30 Ta35

**Ingress Protection** IP65

220-240VAC, 50Hz Operation Voltage Operation Temperature -30°C ~ 50°C Frame Aluminum

Finishing Matt Black or Option Lighting control (option) Dali, 0-10V, Triac, Wireless