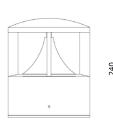

CRI80 220VAC D215\*H240mm 50.000h IP65



## Description

Garden bollard light designed to use LED lamps and a spot optic. Consists of an optical assembly and a base.

Housing, Upper cover and base plate: Die-casting Aluminum, Anti-Corrosion. Optimised surface for reduced accumulation of dirt. Double powder-coated. Durable silicone rubber gasket. Base plate for mounting on ground socket, concrete anchor or mounting plate. Luminaire head with PMMA Transparent Diffuser Cover, 360° light guidance ring.

Anti-glare cone: corrosion-resistant cast aluminum. Glare-free above the light aperture.

Mounting accessories to be ordered separately. Control gear: 1 cable entries. 3-pole terminal block. LED module: high-power LEDs on metal-core PCB. Protection mode IP65: dust-proof and water jet-proof.



215























## **Technical data**

LED SMD Light source System Wattage 10W 800lm Luminous flux Number of led lamp

Luminous efficiency 80lm/w or option

Colour Temperature 2700K, 3000K, 4000K, 6000K

Colour Rendering Index CRI>80, [CRI>90] SDCM<3 Colour Deviation Diffused Beam Angle

Rotation Angle Anti-glare Rating UGR<19

Service Lifetime 50.000 Hrs L70 B30 Ta35

**Ingress Protection** IP65

220-240VAC, 50Hz Operation Voltage Operation Temperature -30°C ~ 50°C Frame Aluminum

Finishing Matt Black or Option Lighting control (option) Dali, 0-10V, Triac, Wireless



## Accessories

**Notes** 

**RiZO** | Lighting & Solution - 1 https://rizo-light.com/