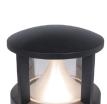

## **RZ10BLG**

Bollard Light With Die-casting Aluminum, PMMA Transparent Diffuser Cover Led 10W 800lm CRI80 220VAC D215\*H240mm 50.000h IP65

## Description

Garden bollard light designed to use LED lamps and a spot optic. Consists of an optical assembly and a base.

Housing, Upper cover and base plate: Die-casting Aluminum, Anti-Corrosion. Optimised surface for reduced accumulation of dirt. Double powder-coated. Durable silicone rubber gasket. Base plate for mounting on ground socket, concrete anchor or mounting plate. Luminaire head with PMMA Transparent Diffuser Cover, 360° light guidance ring.

Anti-glare cone: corrosion-resistant cast aluminum. Glare-free above the light aperture.

Mounting accessories to be ordered separately. Control gear: 1 cable entries. 3-pole terminal block. LED module: high-power LEDs on metal-core PCB. Protection mode IP65: dust-proof and water jet-proof.