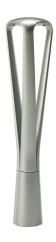

### Description

Garden bollard light designed to use LED lamps and a spot optic. Consists of an optical assembly and a base.

Housing, Upper cover and base plate: Die-casting Aluminum, Anti-Corrosion. Optimised surface for reduced accumulation of dirt. Double powder-coated. Durable silicone rubber gasket. Base plate for mounting on ground socket, concrete anchor or mounting plate. Luminaire head with diffused light guidance ring.

Anti-glare cone: corrosion-resistant cast aluminum. Glare-free above the light aperture.

Mounting accessories to be ordered separately. Control gear: 1 cable entries. 3-pole terminal block. LED module: high-power LEDs on metal-core PCB. Protection mode IP65: dust-proof and water jet-proof.