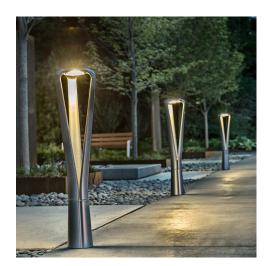

## Outdoor | Bollard

#### **RZ10BLC**

Bollard Light With Die-casting Aluminum Led 10W 800lm CRI80 220VAC H880mm 50.000h IP65

### Description

Garden bollard light designed to use LED lamps and a spot optic. Consists of an optical assembly and a base.

Housing, Upper cover and base plate: Die-casting Aluminum, Anti-Corrosion. Optimised surface for reduced accumulation of dirt. Double powder-coated. Durable silicone rubber gasket. Base plate for mounting on ground socket, concrete anchor or mounting plate. Luminaire head with diffused light guidance ring.

Anti-glare cone: corrosion-resistant cast aluminum. Glare-free above the light aperture.

Mounting accessories to be ordered separately. Control gear: 1 cable entries. 3-pole terminal block. LED module: high-power LEDs on metal-core PCB. Protection mode IP65: dust-proof and water jet-proof.