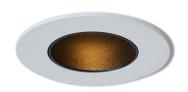

#### RZ1062DFR

Fixed Black Ring Downlight Led 10W 700lm CRI90 D70 IP54

Features: Low UGR; Glareless; Sharp beam; Narrow beam; High lux intensity; High CRI, ... Anti-glare cone with covered mounting detail: polymer, white or Black. Optical cut-off 40°.

The luminaire is protected on the room side against splashing water. Protection Class III.