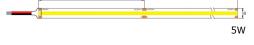

### RZ0520FST

Flexible COB Led Strip 5W/m 500lm CRI90 24VDC 50.000h IP20 5M/roll

### **Technical data**

 LED SMD

 System Wattage
 5W/m | 7.2W/m | 100V/m

 Luminous flux
 500lm | 720lm | 1000lm

 Luminous efficiency
 100lm/w or option

 Colour Temperature
 2700K, 3000K, 4000K, 6000K

Colour Rendering Index CRI>90
Colour Deviation SDCM<3
Beam Angle 150°

Max.Length 5m
Cut length 100mm (5W); 83mm (7.2W); 62mm (10W)

Led/m Anti-glare Rating

Service Lifetime 50.000 Hrs L70 B20 Ta25

Ingress Protection IP20 | IP65 | Option

Operation Voltage 24VDC
Operation Temperature -20°C ~ 45°C