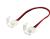

vertisement and other supporting usages.

Protections grades of IP55, IP65, IP66, IP67 and IP68 can be achieved by adopting silicone integrated extrusion, nano coating and other protection processes.



















### **Technical data**

 LED SMD

 System Wattage
 5W/m | 7.2W/m | 100V/m

 Luminous flux
 500lm | 720lm | 1000lm

 Luminous efficiency
 100lm/w or option

 Colour Temperature
 2700K, 3000K, 4000K, 6000K

Colour Rendering Index CRI>90
Colour Deviation SDCM<3
Beam Angle 150°

Max.Length 5m
Cut length 100mm (5W); 83mm (7.2W); 62mm (10W)

Led/m Anti-glare Rating

Service Lifetime 50.000 Hrs L70 B20 Ta25

Ingress Protection IP20 | IP65 | Option

Operation Voltage 24VDC
Operation Temperature -20°C ~ 45°C

Lighting control (option) Dali, 0-10V, Triac, Wireless

### Accessories









RZ-ST02A RZ-ST02B

RZ-ST0265A

RZ-ST0265B

### Notes

\_