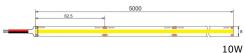

### RZ1020FST

IP20

Flexible COB Led Strip 10W/m 1000lm CRI90 24VDC 50.000h IP20 5M/roll

### **Technical data**

 LED SMD

 System Wattage
 5W/m | 7.2W/m | 100V/m

 Luminous flux
 500lm | 720lm | 1000lm

 Luminous efficiency
 100lm/w or option

 Colour Temperature
 2700K, 3000K, 4000K, 6000K

Colour Rendering Index CRI>90
Colour Deviation SDCM<3
Beam Angle 150°

Max.Length 5m
Cut length 100mm (5W); 83mm (7.2W); 62mm (10W)

Led/m Anti-glare Rating

Service Lifetime 50.000 Hrs L70 B20 Ta25

Ingress Protection IP20 | IP65 | Option

Operation Voltage 24VDC
Operation Temperature -20°C ~ 45°C