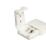

advertisement and other supporting usages.

Protections grades of IP55, IP65, IP66, IP67 and IP68 can be achieved by adopting silicone integrated extrusion, nano coating and other protection processes.



















### **Technical data**

 LED SMD

 System Wattage
 5W/m | 7.2W/m | 100V/m

 Luminous flux
 500lm | 720lm | 1000lm

 Luminous efficiency
 100lm/w or option

 Colour Temperature
 2700K, 3000K, 4000K, 6000K

Colour Rendering Index CRI>90
Colour Deviation SDCM<3
Beam Angle 150°

Max.Length 5m
Cut length 100mm (5W); 83mm (7.2W); 62mm (10W)

Led/m Anti-glare Rating

Service Lifetime 50.000 Hrs L70 B20 Ta25

Ingress Protection IP20 | IP65 | Option

Operation Voltage 24VDC
Operation Temperature -20°C ~ 45°C

Lighting control (option) Dali, 0-10V, Triac, Wireless

### Accessories









RZ-ST02A RZ-ST02B

RZ-ST0265A

RZ-ST0265B

### Notes

\_