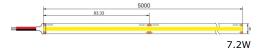

### RZ0720FST

Flexible COB Led Strip 7.2W/m 720lm CRI90 24VDC 50.000h IP20 5M/roll

### **Technical data**

 LED SMD

 System Wattage
 5W/m | 7.2W/m | 100V/m

 Luminous flux
 500lm | 720lm | 1000lm

 Luminous efficiency
 100lm/w or option

 Colour Temperature
 2700K, 3000K, 4000K, 6000K

Colour Rendering Index CRI>90
Colour Deviation SDCM<3
Beam Angle 150°

Max.Length 5m
Cut length 100mm (5W); 83mm (7.2W); 62mm (10W)

Led/m Anti-glare Rating

Service Lifetime 50.000 Hrs L70 B20 Ta25

Ingress Protection IP20 | IP65 | Option

Operation Voltage 24VDC
Operation Temperature -20°C ~ 45°C