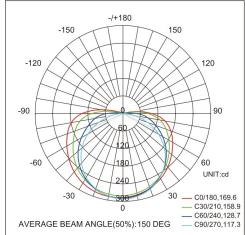

### **Technical data**

 LED SMD

 System Wattage
 5W/m | 7.2W/m | 100V/m

 Luminous flux
 500lm | 720lm | 1000lm

 Luminous efficiency
 100lm/w or option

 Colour Temperature
 2700K, 3000K, 4000K, 6000K

Colour Rendering Index CRI>90
Colour Deviation SDCM<3
Beam Angle 150°