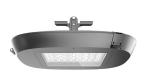

### **RZ100UGE**

Urban Garden Light With Die-Casting Aluminum Led 100W 13000lm CRI80 220VAC 10KV SPD 75.000h IP66 IK08

.Type B

.Type C

**Description** 

Urban Pole Light, designed to use monochrome LED lamps. It consists of a body, an optical assembly and a fixing base.

Housing, pole and base plate: Corrosion-resistant Extruded Aluminum. Optimised surface for reduced accumulation of dirt. Double powder-coated. Durable silicone rubber gasket. Base plate for mounting on ground socket, concrete anchor or mounting plate.

Luminaire head with diffused light guidance ring.

Pole and Mounting accessories to be ordered separately.

Control gear: 1 cable entries. 3-pole terminal block.

LED module: high-power LEDs on metal-core PCB. Surge protection 10kV.