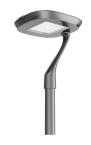

#### .Type A

### **RZ100UGE**

Urban Garden Light With Die-Casting Aluminum Led 100W 13000lm CRI80 220VAC 10KV SPD 75.000h IP66 IK08

.Type B

.Type C

**Description** 

Urban Pole Light, designed to use monochrome LED lamps. It consists of a body, an optical assembly and a fixing base.

Housing, pole and base plate: Corrosion-resistant Extruded Aluminum. Optimised surface for reduced accumulation of dirt. Double powder-coated. Durable silicone rubber gasket. Base plate for mounting on ground socket, concrete anchor or mounting plate.

Luminaire head with diffused light guidance ring.

Pole and Mounting accessories to be ordered separately.

Control gear: 1 cable entries. 3-pole terminal block.

LED module: high-power LEDs on metal-core PCB. Surge protection 10kV.

Protection mode IP66: dust-proof and water jet-proof.

Maximum wind load resistance is 160km/h.