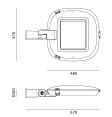

### **RZ100UGE**

Urban Garden Light With Die-Casting Aluminum Led 100W 13000lm CRI80 220VAC 10KV SPD 75.000h IP66 IK08

.Type B

.Type C

**Description** 

Urban Pole Light, designed to use monochrome LED lamps. It consists of a body, an optical assembly and a fixing base.

Housing, pole and base plate: Corrosion-resistant Extruded Aluminum. Optimised surface for reduced accumulation of dirt. Double powder-coated. Durable silicone rubber gasket. Base plate for mounting on ground socket, concrete anchor or mounting plate.

Luminaire head with diffused light guidance ring.

Pole and Mounting accessories to be ordered separately.

Control gear: 1 cable entries. 3-pole terminal block.

LED module: high-power LEDs on metal-core PCB. Surge protection 10kV.