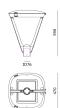

CRI>80 SDCM<5 Diffused

75.000 Hrs L70 B30 Ta35

IP66 100-264VA

100-264VAC, 50Hz -40°C ~ 60°C Aluminum

Grey, Matt Black or Option Dali, 0-10V, Triac, Wireless

.Type D

Notes

-

.Type E