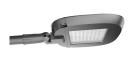

#### **RZ30UGE**

Urban Garden Light With Die-Casting Aluminum Led 30W 3900lm CRI80 220VAC 10KV SPD 75.000h IP66 IK08

#### **RZ60UGE**

Urban Garden Light With Die-Casting Aluminum Led 60W 7800lm CRI80 220VAC 10KV SPD 75.000h IP66 IK08

### **RZ100UGE**

Urban Garden Light With Die-Casting Aluminum Led 100W 13000lm CRI80 220VAC 10KV SPD 75.000h IP66 IK08

.Type B

.Type C

**Description** 

Urban Pole Light, designed to use monochrome LED lamps. It consists of a body, an optical assembly and a fixing base.