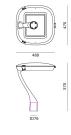

CRI>80 SDCM<5 Diffused

75.000 Hrs L70 B30 Ta35

IP66 100-264VA

100-264VAC, 50Hz -40°C ~ 60°C Aluminum

Grey, Matt Black or Option Dali, 0-10V, Triac, Wireless

.Type D

Notes

-

.Type E