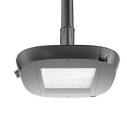

### **RZ100UGE**

Urban Garden Light With Die-Casting Aluminum Led 100W 13000lm CRI80 220VAC 10KV SPD 75.000h IP66 IK08

.Type B

.Type C

**Description** 

Urban Pole Light, designed to use monochrome LED lamps. It consists of a body, an optical assembly and a fixing base.

Housing, pole and base plate: Corrosion-resistant Extruded Aluminum. Optimised surface for reduced accumulation of dirt. Double powder-coated. Durable silicone rubber gasket. Base plate for mounting on ground socket, concrete anchor or mounting plate.

Luminaire head with diffused light guidance ring.

Pole and Mounting accessories to be ordered separately.

Control gear: 1 cable entries. 3-pole terminal block.

LED module: high-power LEDs on metal-core PCB. Surge protection 10kV.