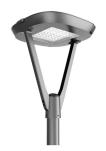

#### .Type A

### **RZ100UGE**

Urban Garden Light With Die-Casting Aluminum Led 100W 13000lm CRI80 220VAC 10KV SPD 75.000h IP66 IK08

.Type B

.Type C

**Description** 

Urban Pole Light, designed to use monochrome LED lamps. It consists of a body, an optical assembly and a fixing base.

Housing, pole and base plate: Corrosion-resistant Extruded Aluminum. Optimised surface for reduced accumulation of dirt. Double powder-coated. Durable silicone rubber gasket. Base plate for mounting on ground socket, concrete anchor or mounting plate.

Luminaire head with diffused light guidance ring.

Pole and Mounting accessories to be ordered separately.

Control gear: 1 cable entries. 3-pole terminal block.

LED module: high-power LEDs on metal-core PCB. Surge protection 10kV.

Protection mode IP66: dust-proof and water jet-proof.

Maximum wind load resistance is 160km/h.