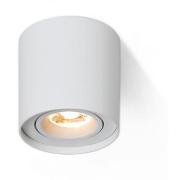

#### RZ08RSA

Round Surface Mounted Adjustable Downlight Led 8W 750lm CRI90 D100x100 IP44

## **Description**

Designed for shallow ceiling void. With the modularized magnet system, it's easy to use and easy to maintain.

Cylinder: aluminium profile, powder-coated. Ceiling fixture: metal.

Housing: cast aluminium, with connection cable. 0°-25° tilt.