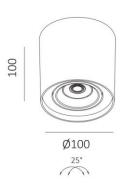

#### RZ08RSA

Round Surface Mounted Adjustable Downlight Led 8W 750lm CRI90 D100x100 IP44

Cut-Off Angle Tilt Angle 25°
Anti-glare Rating -

Service Lifetime 50.000 Hrs L70 B20 Ta25

Ingress Protection IP44

Operation Voltage 220-240VAC, 50Hz
Operation Temperature -20°C ~ 45°C

Frame Aluminum

Finishing Matt White, Matt Black Lighting control (option) Dali, 0-10V, Triac, Wireless