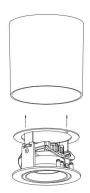

# Indoor | Surface Mounted

#### RZ08RSA

Round Surface Mounted Adjustable Downlight Led 8W 750lm CRI90 D100x100 IP44

## **Description**

Designed for shallow ceiling void. With the modularized magnet system, it's easy to use and easy to maintain.

Cylinder: aluminium profile, powder-coated. Ceiling fixture: metal.

Housing: cast aluminium, with connection cable. 0°-25° tilt.