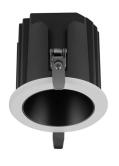

# **RZ0775DW**

Recessed Fixed Downlight With Anti-Glare Reflector Waterproof Led 7W 595Im CRI90 D84 50.000h IP65

# **RZ0975DW**

Recessed Fixed Downlight With Anti-Glare Reflector Waterproof Led 9W 765lm CRI90 D84 50.000h IP65

#### **RZ1275DW**

Recessed Fixed Downlight With Anti-Glare Reflector Waterproof Led 12W 1020Im CRI90 D84 50.000h IP65

### Description

Housing: Cast aluminium, Fixed, designed as heat sink, with connection cable. Fixing ring: Matt White, Matt Black, Customized.

Mounting ring: white. Expanding spring fixing for ceiling thicknesses of 5-25mm. Includes control gear with Led driver separate. 2-pole terminal block.

Anti-glare cone with covered mounting detail: Polymethyl, Chrome, Shining Silver, Matt White, Matt Black, Customized. High quality optical diffuser reduce LED dazzle light. Optical cut-off 40°. Deep anti-glare design, protect the eye.