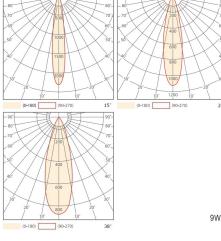

### **Technical data**

| Light source              | LED COB                      |
|---------------------------|------------------------------|
| System Wattage            | 7W   9W   12W                |
| Luminous flux             | 595lm   765lm   1020lm       |
| Luminous efficiency       | 85lm/w or option             |
| Colour Temperature        | 2700K, 3000K, 4000K, 6000K   |
| Colour Rendering Index    | CRI>90                       |
| Colour Deviation          | SDCM<3                       |
| Beam Angle                | 15°, 24°, 38°                |
| Cut-Off Angle             | 40°                          |
| Tilt Angle                | -                            |
| Anti-glare Rating         | UGR<16                       |
| Service Lifetime          | 50.000 Hrs L70 B20 Ta25      |
| Ingress Protection        | IP65                         |
| Operation Voltage         | 220-240VAC, 50Hz             |
| Operation Temperature     | -20°C ~ 45°C                 |
| Frame                     | Aluminum                     |
| Finishing                 | Matt White, Matt Black       |
| Lighting control (option) | Dali, 0-10V, Triac, Wireless |