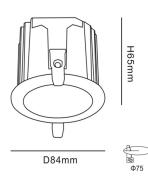

# **RZ0775DW**

Recessed Fixed Downlight With Anti-Glare Reflector Waterproof Led 7W 595Im CRI90 D84 50.000h IP65

# **RZ0975DW**

Recessed Fixed Downlight With Anti-Glare Reflector Waterproof Led 9W 765lm CRI90 D84 50.000h IP65

#### **RZ1275DW**

Recessed Fixed Downlight With Anti-Glare Reflector Waterproof Led 12W 1020Im CRI90 D84 50.000h IP65

### **Technical data**

| Light source              | LED COB                      |
|---------------------------|------------------------------|
| System Wattage            | 7W   9W   12W                |
| Luminous flux             | 595lm   765lm   1020lm       |
| Luminous efficiency       | 85lm/w or option             |
| Colour Temperature        | 2700K, 3000K, 4000K, 6000K   |
| Colour Rendering Index    | CRI>90                       |
| Colour Deviation          | SDCM<3                       |
| Beam Angle                | 15°, 24°, 38°                |
| Cut-Off Angle             | 40°                          |
| Tilt Angle                | -                            |
| Anti-glare Rating         | UGR<16                       |
| Service Lifetime          | 50.000 Hrs L70 B20 Ta25      |
| Ingress Protection        | IP65                         |
| Operation Voltage         | 220-240VAC, 50Hz             |
| Operation Temperature     | -20°C ~ 45°C                 |
| Frame                     | Aluminum                     |
| Finishing                 | Matt White, Matt Black       |
| Lighting control (option) | Dali, 0-10V, Triac, Wireless |