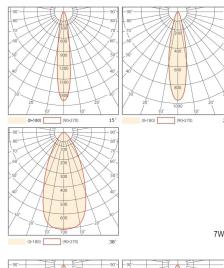

### **Technical data**

| Light source              | LED COB                      |
|---------------------------|------------------------------|
| System Wattage            | 7W   9W   12W                |
| Luminous flux             | 595lm   765lm   1020lm       |
| Luminous efficiency       | 85lm/w or option             |
| Colour Temperature        | 2700K, 3000K, 4000K, 6000K   |
| Colour Rendering Index    | CRI>90                       |
| Colour Deviation          | SDCM<3                       |
| Beam Angle                | 15°, 24°, 38°                |
| Cut-Off Angle             | 40°                          |
| Tilt Angle                | -                            |
| Anti-glare Rating         | UGR<16                       |
| Service Lifetime          | 50.000 Hrs L70 B20 Ta25      |
| Ingress Protection        | IP65                         |
| Operation Voltage         | 220-240VAC, 50Hz             |
| Operation Temperature     | -20°C ~ 45°C                 |
| Frame                     | Aluminum                     |
| Finishing                 | Matt White, Matt Black       |
| Lighting control (option) | Dali, 0-10V, Triac, Wireless |