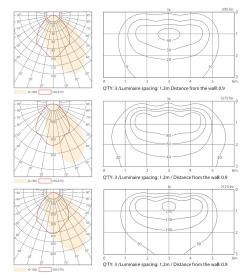

Colour Rendering Index CRI>90
Colour Deviation SDCM<3
Beam Angle Wall Washer

Cut-Off Angle

Tilt Angle

Anti-glare Rating UGR<19

Service Lifetime 50.000 Hrs L70 B20 Ta25

Ingress Protection IP44

Operation Voltage 220-240VAC, 50Hz Operation Temperature  $-20^{\circ}\text{C} \sim 45^{\circ}\text{C}$ 