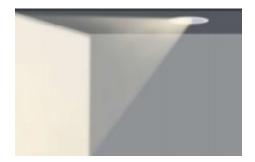

### **Description**

Housing: Cast aluminium, Wall Washer, designed as heat sink, with connection cable.  $0^{\circ}$ -25° tilt. Fixing ring: Matt White, Matt Black, Customized.

Mounting ring: white. Expanding spring fixing for ceiling thicknesses of 5-25mm. Includes control gear with Led driver separate. 2-pole terminal block.

LED module: High-power LEDs on metal-core PCB. Collimating lens made of optical Polymethyl. Tender and soft light to perfectly present the object without black spot and dark area.

Dimming driver can be optionally sold separately: Dali, 0-10V, Triac, Wireless.

Darklight reflector: Polymethyl, Chrome, Matt White, Matt Black, Customized. High quality optical diffuser reduce LED dazzle light. Optical cut-off 40°. Deep anti-glare design, protect the eye.

Protection Class III.

Colour Rendering Index CRI>90
Colour Deviation SDCM<3
Beam Angle Wall Washer

Cut-Off Angle

Tilt Angle

Anti-glare Rating UGR<19

Service Lifetime 50.000 Hrs L70 B20 Ta25

Ingress Protection IP44

Operation Voltage 220-240VAC, 50Hz Operation Temperature  $-20^{\circ}\text{C} \sim 45^{\circ}\text{C}$ 