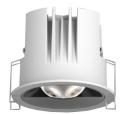

### **RZ0755RW**

Wall Washer Recessed Downlight Led 7W 595lm CRI90 D64 50.000h White IP44

### **RZ1575RW**

Wall Washer Recessed Downlight Led 15W 1275lm CRI90 D86 50.000h White IP44

#### **RZ2595RW**

Wall Washer Recessed Downlight Led 25W 2125lm CRI90 D106 50.000h White IP44

### **Description**

Housing: Cast aluminium, Wall Washer, designed as heat sink, with connection cable.  $0^{\circ}$ -25° tilt. Fixing ring: Matt White, Matt Black, Customized.

Mounting ring: white. Expanding spring fixing for ceiling thicknesses of 5-25mm. Includes control gear with Led driver separate. 2-pole terminal block.