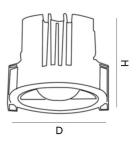

| Model    | Dimension  | Cut-out |
|----------|------------|---------|
| RZ0755RW | D64*H59mm  | 55mm    |
| RZ1575RW | D86*H78mm  | 75mm    |
| RZ2595RW | D106*H92mm | 95mm    |