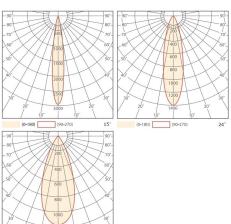

# **Technical data**

 Light source
 LED COB

 System Wattage
 7W
 | 15W
 | 25W

 Luminous flux
 595Im
 | 1275Im
 | 2125Im

Luminous efficiency 85lm/w or option
Colour Temperature 2700K, 3000K, 4000K, 6000K

Colour Rendering Index CRI>90
Colour Deviation SDCM<3
Beam Angle 15°, 24°, 38°

Beam Angle 15°, 24°, 3
Cut-Off Angle 40°
Tilt Angle -

Anti-glare Rating UGR<16

Service Lifetime 50.000 Hrs L70 B20 Ta25

Ingress Protection IP44

Operation Voltage 220-240VAC, 50Hz Operation Temperature -20°C  $\sim$  45°C Frame Aluminum