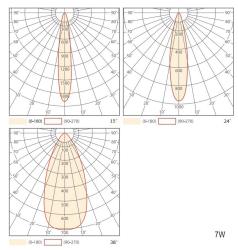

# **Technical data**

 Light source
 LED COB

 System Wattage
 7W
 | 15W
 | 25W

 Luminous flux
 595Im
 | 1275Im
 | 2125Im

Luminous efficiency 85lm/w or option
Colour Temperature 2700K, 3000K, 4000K, 6000K

Colour Rendering Index CRI>90
Colour Deviation SDCM<3
Beam Angle 15°, 24°, 38°

Beam Angle 15°, 24°, 3
Cut-Off Angle 40°
Tilt Angle -

Anti-glare Rating UGR<16

Service Lifetime 50.000 Hrs L70 B20 Ta25

Ingress Protection IP44

Operation Voltage 220-240VAC, 50Hz Operation Temperature -20°C  $\sim$  45°C Frame Aluminum