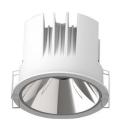

## RZ0755FR

Recessed Fixed Downlight With Anti-Glare Reflector Led 7W 595lm CRI90 D64 50.000h White IP44

# **Description**

Housing: Cast aluminium, Fixed, designed as heat sink, with connection cable.  $0^{\circ}$ -25° tilt. Fixing ring: Matt White, Matt Black, Customized.

Mounting ring: white. Expanding spring fixing for ceiling thicknesses of 5-25mm. Includes control gear with Led driver separate. 2-pole terminal block.

Anti-glare cone with covered mounting detail: Polymethyl, Chrome, Shining Silver, Matt White, Matt Black, Customized. High quality optical diffuser reduce LED dazzle light. Optical cut-off 40°. Deep anti-glare design, protect the eye.