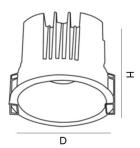

| Model    | Dimension  | Cut-out |
|----------|------------|---------|
| RZ0755FR | D64*H59mm  | 55mm    |
| RZ1575FR | D86*H78mm  | 75mm    |
| RZ2595FR | D106*H92mm | 95mm    |