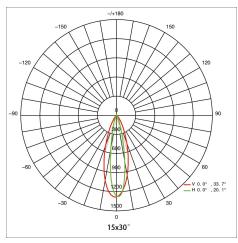

Colour Deviation SDCM<3

Beam Angle 8°, 15°, 20°, 30°, 45°, 60°, [15x30°], [10x60°]

Rotation Angle Anti-glare Rating

Service Lifetime

50.000 Hrs L80 B20 Ta35 **Ingress Protection** IP67

Operation Voltage

100-240VAC, 50Hz | 24VDC Operation Temperature -30°C ~ 50°C