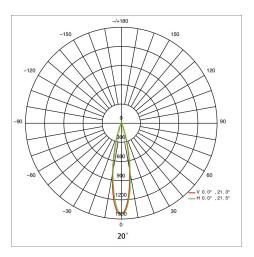

Colour Deviation SDCM<3

Beam Angle 8°, 15°, 20°, 30°, 45°, 60°, [15x30°], [10x60°]

Rotation Angle Anti-glare Rating

Service Lifetime

50.000 Hrs L80 B20 Ta35 **Ingress Protection** IP67

Operation Voltage

100-240VAC, 50Hz | 24VDC Operation Temperature -30°C ~ 50°C