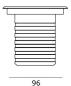

# Outdoor | Inground

#### RZ0667IGB

Inground Light Stainless Steel 316 Cover, Anti-Corrosion, Transparent Toughened Glass Led 6W 480lm CRI80 24VDC D110mm 50.000h IP67 With Recessed Box

#### Description

Recessed luminaire that can be installed in concrete floors or in the ground. It is designed to use LED lamps, for lighting, fixed optic.

Housing: Die-casting Aluminum with Stainless Steel 316 Cover, Anti-Corrosion, No-Rinse surface treatment. Surface with electrostatic plastic coating and Optimised for reduced accumulation of dirt, with a high level of weather resistance. Stainless steel fasteners in grade 316, Durable silicone rubber gasket.

Luminaire head with transparent toughened non-reflective glass, resist the impact and friction.

Control gear: Longitudinally watertight