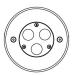

Luminaire head with transparent toughened non-reflective glass, resist the impact and friction.

Control gear: Longitudinally watertight cable, 1 cable entries. [3] 2-pole terminal block. Installation with separate connection sleeve.

## **Technical data**

Light source LED COB System Wattage 6W Luminous flux 480lm Number of led lamp 3 Led

Luminous efficiency 80lm/w or option

2700K, 3000K, 4000K, 6000K, [RGB] Colour Temperature

Colour Rendering Index CRI>80, [CRI>90]