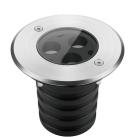

#### RZ0667IGB

Inground Light Stainless Steel 316 Cover, Anti-Corrosion, Transparent Toughened Glass Led 6W 480lm CRI80 24VDC D110mm 50.000h IP67 With Recessed Box

#### Description

Recessed luminaire that can be installed in concrete floors or in the ground. It is designed to use LED lamps, for lighting, fixed optic.

Housing: Die-casting Aluminum with Stainless Steel 316 Cover, Anti-Corrosion, No-Rinse surface treatment. Surface with electrostatic plastic coating and Optimised for reduced accumulation of dirt, with a high level of weather resistance. Stainless steel fasteners in grade 316, Durable silicone rubber gasket.

Luminaire head with transparent toughened non-reflective glass, resist the impact and friction.

Control gear: Longitudinally watertight cable, 1 cable entries. [3] 2-pole terminal block. Installation with separate connection sleeve.

LED module: High-power LEDs on metal-core PCB. Collimating lens made of optical Polymethyl. Tender and soft light to perfectly present the object without black spot and

Dimming driver can be optionally sold separately: Dali, 0-10V, Triac, Wireless. Protection mode IP67: dust-proof and and accidental immersion up to 1m deep. Suitable for walk-over with a maximum static load resistance of 300kg.