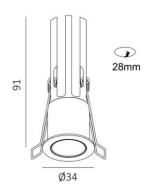

#### RZ0628MFR

Mini Fixed Downlight With Mirror Reflector Led 6W 480lm CRI90 D34 IP44

### **Description**

Housing: cast aluminium, designed as heat sink, with connection cable. Fixing ring: polymer, Baffle color: Dark Chrome, Chrome, Custom.

Mounting ring: white. Expanding spring fixing for ceiling thicknesses of 1-25mm. Includes control gear with Led driver separate. 2-pole terminal block. LED module: high-power LEDs on metal-core PCB. Collimating lens made of optical Polymethyl. Dimming driver can be optionally sold separately: Dali, 0-10V, Triac, Wireless.

Darklight reflector: Polymethyl, Chrome, Matt White, Customer. Anti-glare element: Polymethyl. Cut-off angle 40° with Anti-glare Rating UGR<16. Protection Class III.