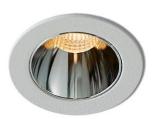

#### RZ0628MFR

Mini Fixed Downlight With Mirror Reflector Led 6W 480lm CRI90 D34 IP44

### **Description**

Housing: cast aluminium, designed as heat sink, with connection cable. Fixing ring: polymer, Baffle color: Dark Chrome, Chrome, Custom.

Mounting ring: white. Expanding spring fixing for ceiling thicknesses of 1-25mm. Includes control gear with Led driver separate. 2-pole terminal block. LED module: high-power LEDs on metal-core PCB. Collimating lens made of optical Polymethyl. Dimming driver can be optionally sold separately: Dali, 0-10V, Triac, Wireless.

Darklight reflector: Polymethyl, Chrome, Matt White, Customer. Anti-glare element: Polymethyl. Cut-off angle 40° with Anti-glare Rating UGR<16. Protection Class III.