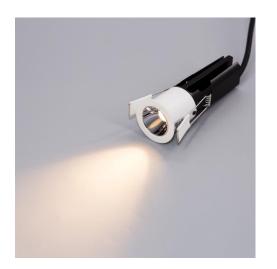

# Indoor | Mini Downlight

#### RZ0628MFR

Mini Fixed Downlight With Mirror Reflector Led 6W 480lm CRI90 D34 IP44

### **Description**

Housing: cast aluminium, designed as heat sink, with connection cable. Fixing ring: polymer, Baffle color: Dark Chrome, Chrome, Custom.

Mounting ring: white. Expanding spring fixing for ceiling thicknesses of 1-25mm. Includes control gear with Led driver separate. 2-pole terminal block. LED module: high-power LEDs on metal-core PCB. Collimating lens made of optical Polymethyl. Dimming driver can be optionally sold separately: Dali, 0-10V, Triac, Wireless.

Darklight reflector: Polymethyl, Chrome, Matt White, Customer. Anti-glare element: Polymethyl. Cut-off angle 40° with Anti-glare Rating UGR<16. Protection Class III.